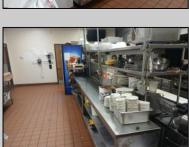

## **COMMENTS**

This well known restaurant is a very busy location in town on a corner with plenty of parking. It seats over 100 people and has room for more if needed. The entire building was completely gutted and remodeled from the roof down. Everything is 4 years new. No expense was spared in the remodel and re construction. All new HVAV, roof, floors, walls, electrical, plumbing, and all equipment. There is also a lease or lease purchase available to a qualified operator. This is a great income producing business and is growing annually. The restaurant is open 6 days and is open from 7 am till 4 pm. It was open 7 days a week till 9pm, seller cut his hours down due to lack of family help. He also has Pizza which he also is not doing now. Add these back for much higher income!!There is a 55 plus community coming soon to the town for added population. Central Ave is a main road through town and to Rt 40.