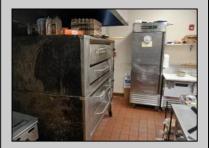

## **COMMENTS**

This well known restaurant is a very busy location in town on a corner with plenty of parking. It seats over 100 people and has room for more if needed. The entire building was completely gutted and remodeled from the roof down. Everything is 4 years new. No expense was spared in the remodel and re construction. All new HVAV, roof, floors, walls, electrical, plumbing, and all equipment. There is also a lease or lease purchase available to a qualified operator. This is a great income producing business and is growing annually. The restaurant is open 6 days and is open from 7 am till 4 pm. It was open 7 days a week till 9pm, seller cut his hours down due to lack of family help. He also has Pizza which he also is not doing now. Add these back for much higher income!!There is a 55 plus community coming soon to the town for added population. Central Ave is a main road through town and to Rt 40.