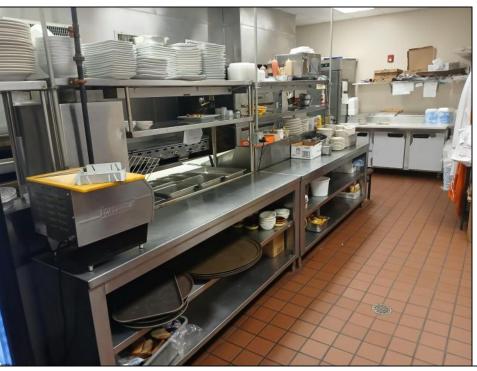

## **COMMENTS**

This well known restaurant is a very busy location in town on a corner with plenty of parking. It seats over 100 people and has room for more if needed. The entire building was completely gutted and remodeled from the roof down. Everything is 4 years new. No expense was spared in the remodel and re construction. All new HVAV, roof, floors, walls, electrical, plumbing, and all equipment. There is also a lease or lease purchase available to a qualified operator. This is a great income producing business and is growing annually. The restaurant is open 6 days and is open from 7 am till 4 pm. It was open 7 days a week till 9pm, seller cut his hours down due to lack of family help. He also has Pizza which he also is not doing now. Add these back for much higher income!!There is a 55 plus community coming soon to the town for added population. Central Ave is a main road through town and to Rt 40.