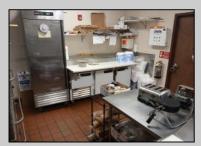

## **COMMENTS**

This well known restaurant is a very busy location in town on a corner with plenty of parking. It seats over 100 people and has room for more if needed. The entire building was completely gutted and remodeled from the roof down. Everything is 4 years new. No expense was spared in the remodel and re construction. All new HVAV, roof, floors, walls, electrical, plumbing, and all equipment. There is also a lease or lease purchase available to a qualified operator. This is a great income producing business and is growing annually. The restaurant is open 6 days and is open from 7 am till 4 pm. It was open 7 days a week till 9pm, seller cut his hours down due to lack of family help. He also has Pizza which he also is not doing now. Add these back for much higher income!!There is a 55 plus community coming soon to the town for added population. Central Ave is a main road through town and to Rt 40.