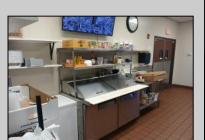

## **COMMENTS**

This well known restaurant is a very busy location in town on a corner with plenty of parking. It seats over 100 people and has room for more if needed. The entire building was completely gutted and remodeled from the roof down. Everything is 4 years new. No expense was spared in the remodel and re construction. All new HVAV, roof, floors, walls, electrical, plumbing, and all equipment. There is also a lease or lease purchase available to a qualified operator. This is a great income producing business and is growing annually. The restaurant is open 6 days and is open from 7 am till 4 pm. It was open 7 days a week till 9pm, seller cut his hours down due to lack of family help. He also has Pizza which he also is not doing now. Add these back for much higher income!!There is a 55 plus community coming soon to the town for added population. Central Ave is a main road through town and to Rt 40.