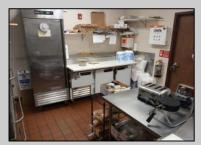

## **COMMENTS**

This well known restaurant is a very busy location in town on a corner with plenty of parking. It seats over 100 people and has room for more if needed. The entire building was completely gutted and remodeled from the roof down. Everything is 4 years new. No expense was spared in the remodel and re construction. All new HVAV, roof, floors, walls, electrical, plumbing, and all equipment. There is also a lease or lease purchase available to a qualified operator. This is a great income producing business and is growing annually. The restaurant is open 6 days and is open from 7 am till 4 pm. It was open 7 days a week till 9pm, seller cut his hours down due to lack of family help. He also has Pizza which he also is not doing now. Add these back for much higher income!!There is a 55 plus community coming soon to the town for added population. Central Ave is a main road through town and to Rt 40.