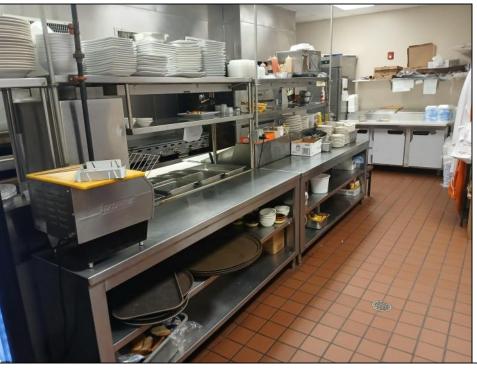

## **COMMENTS**

This well known restaurant is a very busy location in town on a corner with plenty of parking. It seats over 100 people and has room for more if needed. The entire building was completely gutted and remodeled from the roof down. Everything is 4 years new. No expense was spared in the remodel and re construction. All new HVAV, roof, floors, walls, electrical, plumbing, and all equipment. There is also a lease or lease purchase available to a qualified operator. This is a great income producing business and is growing annually. The restaurant is open 6 days and is open from 7 am till 4 pm. It was open 7 days a week till 9pm, seller cut his hours down due to lack of family help. He also has Pizza which he also is not doing now. Add these back for much higher income!!There is a 55 plus community coming soon to the town for added population. Central Ave is a main road through town and to Rt 40.