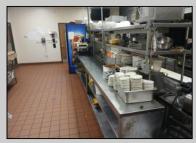

## **COMMENTS**

This well known restaurant is a very busy location in town on a corner with plenty of parking. It seats over 100 people and has room for more if needed. The entire building was completely gutted and remodeled from the roof down. Everything is 4 years new. No expense was spared in the remodel and re construction. All new HVAV, roof, floors, walls, electrical, plumbing, and all equipment. There is also a lease or lease purchase available to a qualified operator. This is a great income producing business and is growing annually. The restaurant is open 6 days and is open from 7 am till 4 pm. It was open 7 days a week till 9pm, seller cut his hours down due to lack of family help. He also has Pizza which he also is not doing now. Add these back for much higher income!!There is a 55 plus community coming soon to the town for added population. Central Ave is a main road through town and to Rt 40.