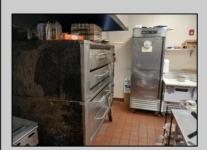

## **COMMENTS**

This well known restaurant is a very busy location in town on a corner with plenty of parking. It seats over 100 people and has room for more if needed. The entire building was completely gutted and remodeled from the roof down. Everything is 4 years new. No expense was spared in the remodel and re construction. All new HVAV, roof, floors, walls, electrical, plumbing, and all equipment. There is also a lease or lease purchase available to a qualified operator. This is a great income producing business and is growing annually. The restaurant is open 6 days and is open from 7 am till 4 pm. It was open 7 days a week till 9pm, seller cut his hours down due to lack of family help. He also has Pizza which he also is not doing now. Add these back for much higher income!!There is a 55 plus community coming soon to the town for added population. Central Ave is a main road through town and to Rt 40.