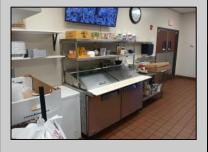

## **COMMENTS**

This well known restaurant is a very busy location in town on a corner with plenty of parking. It seats over 100 people and has room for more if needed. The entire building was completely gutted and remodeled from the roof down. Everything is 4 years new. No expense was spared in the remodel and re construction. All new HVAV, roof, floors, walls, electrical, plumbing, and all equipment. There is also a lease or lease purchase available to a qualified operator. This is a great income producing business and is growing annually. The restaurant is open 6 days and is open from 7 am till 4 pm. It was open 7 days a week till 9pm, seller cut his hours down due to lack of family help. He also has Pizza which he also is not doing now. Add these back for much higher income!!There is a 55 plus community coming soon to the town for added population. Central Ave is a main road through town and to Rt 40.