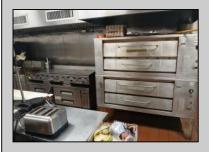

## **COMMENTS**

This well known restaurant is a very busy location in town on a corner with plenty of parking. It seats over 100 people and has room for more if needed. The entire building was completely gutted and remodeled from the roof down. Everything is 4 years new. No expense was spared in the remodel and re construction. All new HVAV, roof, floors, walls, electrical, plumbing, and all equipment. There is also a lease or lease purchase available to a qualified operator. This is a great income producing business and is growing annually. The restaurant is open 6 days and is open from 7 am till 4 pm. It was open 7 days a week till 9pm, seller cut his hours down due to lack of family help. He also has Pizza which he also is not doing now. Add these back for much higher income!!There is a 55 plus community coming soon to the town for added population. Central Ave is a main road through town and to Rt 40.