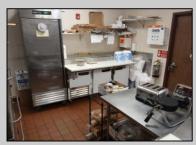

## **COMMENTS**

This well known restaurant is a very busy location in town on a corner with plenty of parking. It seats over 100 people and has room for more if needed. The entire building was completely gutted and remodeled from the roof down. Everything is 4 years new. No expense was spared in the remodel and re construction. All new HVAV, roof, floors, walls, electrical, plumbing, and all equipment. There is also a lease or lease purchase available to a qualified operator. This is a great income producing business and is growing annually. The restaurant is open 6 days and is open from 7 am till 4 pm. It was open 7 days a week till 9pm, seller cut his hours down due to lack of family help. He also has Pizza which he also is not doing now. Add these back for much higher income!!There is a 55 plus community coming soon to the town for added population. Central Ave is a main road through town and to Rt 40.

## **PROPERTY DETAILS**

OutsideFeatures Exterior Block Sign

ParkingGarage 11 or More Spaces Off Street Paved

InteriorFeatures 220 Volt Electricity Display Windows Handicap Features Restroom Security System Smoke/Fire Alarm