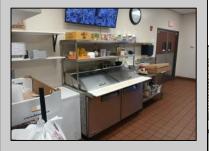

## **COMMENTS**

This well known restaurant is a very busy location in town on a corner with plenty of parking. It seats over 100 people and has room for more if needed. The entire building was completely gutted and remodeled from the roof down. Everything is 4 years new. No expense was spared in the remodel and re construction. All new HVAV, roof, floors, walls, electrical, plumbing, and all equipment. There is also a lease or lease purchase available to a qualified operator. This is a great income producing business and is growing annually. The restaurant is open 6 days and is open from 7 am till 4 pm. It was open 7 days a week till 9pm, seller cut his hours down due to lack of family help. He also has Pizza which he also is not doing now. Add these back for much higher income!!There is a 55 plus community coming soon to the town for added population. Central Ave is a main road through town and to Rt 40.

## **PROPERTY DETAILS**

OutsideFeatures Exterior Block Sign

ParkingGarage 11 or More Spaces Off Street Paved

InteriorFeatures 220 Volt Electricity Display Windows Handicap Features Restroom Security System Smoke/Fire Alarm