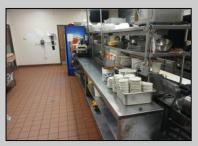

## **COMMENTS**

This well known restaurant is a very busy location in town on a corner with plenty of parking. It seats over 100 people and has room for more if needed. The entire building was completely gutted and remodeled from the roof down. Everything is 4 years new. No expense was spared in the remodel and re construction. All new HVAV, roof, floors, walls, electrical, plumbing, and all equipment. There is also a lease or lease purchase available to a qualified operator. This is a great income producing business and is growing annually. The restaurant is open 6 days and is open from 7 am till 4 pm. It was open 7 days a week till 9pm, seller cut his hours down due to lack of family help. He also has Pizza which he also is not doing now. Add these back for much higher income!!There is a 55 plus community coming soon to the town for added population. Central Ave is a main road through town and to Rt 40.

## **PROPERTY DETAILS**

OutsideFeatures Exterior Block Sign

ParkingGarage 11 or More Spaces Off Street Paved

InteriorFeatures 220 Volt Electricity Display Windows Handicap Features Restroom Security System Smoke/Fire Alarm