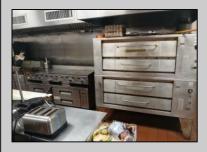

## **COMMENTS**

This well known restaurant is a very busy location in town on a corner with plenty of parking. It seats over 100 people and has room for more if needed. The entire building was completely gutted and remodeled from the roof down. Everything is 4 years new. No expense was spared in the remodel and re construction. All new HVAV, roof, floors, walls, electrical, plumbing, and all equipment. There is also a lease or lease purchase available to a qualified operator. This is a great income producing business and is growing annually. The restaurant is open 6 days and is open from 7 am till 4 pm. It was open 7 days a week till 9pm, seller cut his hours down due to lack of family help. He also has Pizza which he also is not doing now. Add these back for much higher income!!There is a 55 plus community coming soon to the town for added population. Central Ave is a main road through town and to Rt 40.

## **PROPERTY DETAILS**

OutsideFeatures Exterior Block Sign

ParkingGarage 11 or More Spaces Off Street Paved

InteriorFeatures 220 Volt Electricity Display Windows Handicap Features Restroom Security System Smoke/Fire Alarm