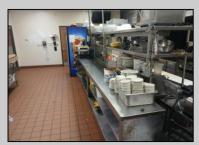

## COMMENTS

This well known restaurant is a very busy location in town on a corner with plenty of parking. It seats over 100 people and has room for more if needed. The entire building was completely gutted and remodeled from the roof down. Everything is 4 years new. No expense was spared in the remodel and re construction. All new HVAV, roof, floors, walls, electrical, plumbing, and all equipment. There is also a lease or lease purchase available to a qualified operator. This is a great income producing business and is growing annually. The restaurant is open 6 days and is open from 7 am till 4 pm. It was open 7 days a week till 9pm, seller cut his hours down due to lack of family help. He also has Pizza which he also is not doing now. Add these back for much higher income!!There is a 55 plus community coming soon to the town for added population. Central Ave is a main road through town and to Rt 40.