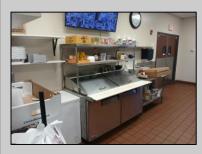

## COMMENTS

This well known restaurant is a very busy location in town on a corner with plenty of parking. It seats over 100 people and has room for more if needed. The entire building was completely gutted and remodeled from the roof down. Everything is 4 years new. No expense was spared in the remodel and re construction. All new HVAV, roof, floors, walls, electrical, plumbing, and all equipment. There is also a lease or lease purchase available to a qualified operator. This is a great income producing business and is growing annually. The restaurant is open 6 days and is open from 7 am till 4 pm. It was open 7 days a week till 9pm, seller cut his hours down due to lack of family help. He also has Pizza which he also is not doing now. Add these back for much higher income!!There is a 55 plus community coming soon to the town for added population. Central Ave is a main road through town and to Rt 40.