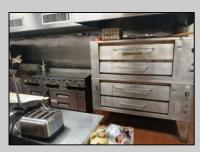

## COMMENTS

This well known restaurant is a very busy location in town on a corner with plenty of parking. It seats over 100 people and has room for more if needed. The entire building was completely gutted and remodeled from the roof down. Everything is 4 years new. No expense was spared in the remodel and re construction. All new HVAV, roof, floors, walls, electrical, plumbing, and all equipment. There is also a lease or lease purchase available to a qualified operator. This is a great income producing business and is growing annually. The restaurant is open 6 days and is open from 7 am till 4 pm. It was open 7 days a week till 9pm, seller cut his hours down due to lack of family help. He also has Pizza which he also is not doing now. Add these back for much higher income!!There is a 55 plus community coming soon to the town for added population. Central Ave is a main road through town and to Rt 40.