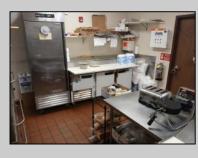

## COMMENTS

This well known restaurant is a very busy location in town on a corner with plenty of parking. It seats over 100 people and has room for more if needed. The entire building was completely gutted and remodeled from the roof down. Everything is 4 years new. No expense was spared in the remodel and re construction. All new HVAV, roof, floors, walls, electrical, plumbing, and all equipment. There is also a lease or lease purchase available to a qualified operator. This is a great income producing business and is growing annually. The restaurant is open 6 days and is open from 7 am till 4 pm. It was open 7 days a week till 9pm, seller cut his hours down due to lack of family help. He also has Pizza which he also is not doing now. Add these back for much higher income!!There is a 55 plus community coming soon to the town for added population. Central Ave is a main road through town and to Rt 40.