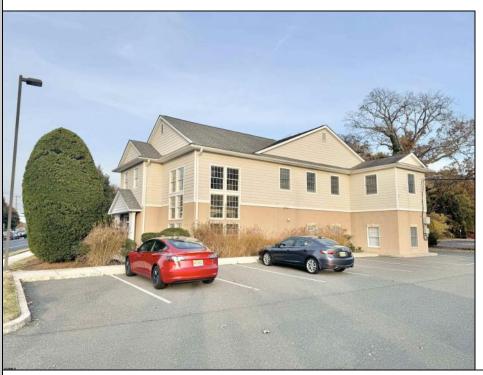

## **COMMENTS**

Professional Office Suite Located on the Premier Intersection of New Road & Mill Road. This building provides instant recognition to your business with tremendous visibility and a high daily traffic count. Guests and clients are greeted with a grand two story atrium, elevator access and plenty of parking. Suite 201 is comprised of three generous window lined offices, reception space, corporate boardroom and a private kitchenette. Boardroom table, chairs and some office furniture can be made available. Call Lee Jerome for a private showing.