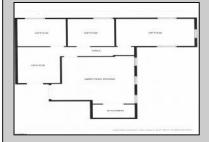

## **COMMENTS**

Professional Office Suite Located on the Premier Intersection of New Road & Mill Road. This building provides instant recognition to your business with tremendous visibility and a high daily traffic count. Guests and clients are greeted with a grand two story atrium, elevator access and plenty of parking. Suite 201 is comprised of three generous window lined offices, reception space, corporate boardroom and a private kitchenette. Boardroom table, chairs and some office furniture can be made available. Call Lee Jerome for a private showing.