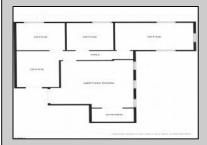

## **COMMENTS**

Professional Office Suite Located on the Premier Intersection of New Road & Mill Road. This building provides instant recognition to your business with tremendous visibility and a high daily traffic count. Guests and clients are greeted with a grand two story atrium, elevator access and plenty of parking. Suite 201 is comprised of three generous window lined offices, reception space, corporate boardroom and a private kitchenette. Boardroom table, chairs and some office furniture can be made available. Call for a private showing.