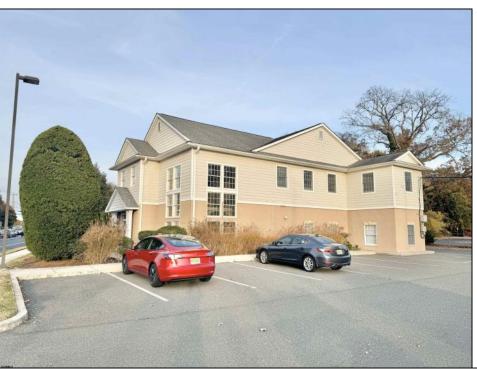

## **COMMENTS**

Professional Office Suite Located on the Premier Intersection of New Road & Mill Road. This building provides instant recognition to your business with tremendous visibility and a high daily traffic count. Guests and clients are greeted with a grand two story atrium, elevator access and plenty of parking. Suite 201 is comprised of three generous window lined offices, reception space, corporate boardroom and a private kitchenette. Boardroom table, chairs and some office furniture can be made available. Call for a private showing.