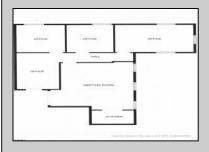

## COMMENTS

Professional Office Suite Located on the Premier Intersection of New Road & Mill Road. This building provides instant recognition to your business with tremendous visibility and a high daily traffic count. Guests and clients are greeted with a grand two story atrium, elevator access and plenty of parking. Suite 201 is comprised of three generous window lined offices, reception space, corporate boardroom and a private kitchenette. Boardroom table, chairs and some office furniture can be made available. Call Lee Jerome for a private showing.