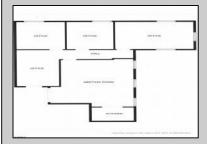

## **COMMENTS**

Professional Office Suite Located on the Premier Intersection of New Road & Mill Road. This building provides instant recognition to your business with tremendous visibility and a high daily traffic count. Guests and clients are greeted with a grand two story atrium, elevator access and plenty of parking. Suite 201 is comprised of three generous window lined offices, reception space, corporate boardroom and a private kitchenette. Boardroom table, chairs and some office furniture can be made available. Call for a private showing.