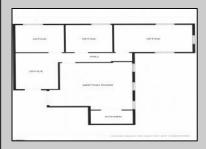

## **COMMENTS**

Professional Office Suite Located on the Premier Intersection of New Road & Mill Road. This building provides instant recognition to your business with tremendous visibility and a high daily traffic count. Guests and clients are greeted with a grand two story atrium, elevator access and plenty of parking. Suite 201 is comprised of three generous window lined offices, reception space, corporate boardroom and a private kitchenette. Boardroom table, chairs and some office furniture can be made available. Call for a private showing.