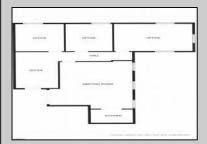

## **COMMENTS**

Professional Office Suite Located on the Premier Intersection of New Road & Mill Road. This building provides instant recognition to your business with tremendous visibility and a high daily traffic count. Guests and clients are greeted with a grand two story atrium, elevator access and plenty of parking. Suite 201 is comprised of three generous window lined offices, reception space, corporate boardroom and a private kitchenette. Boardroom table, chairs and some office furniture can be made available. Call Lee Jerome for a private showing.