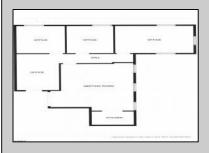

## COMMENTS

Professional Office Suite Located on the Premier Intersection of New Road & Mill Road. This building provides instant recognition to your business with tremendous visibility and a high daily traffic count. Guests and clients are greeted with a grand two story atrium, elevator access and plenty of parking. Suite 201 is comprised of three generous window lined offices, reception space, corporate boardroom and a private kitchenette. Boardroom table, chairs and some office furniture can be made available. Call for a private showing.