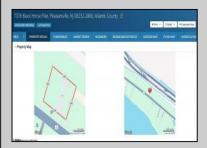

## **COMMENTS**

Business with Property An exceptional opportunity to acquire the 48-unit New Sea Breeze Motel in West Atlantic City, NJ. This fee simple property sits on a .71-acre lot (217\' x 136\') and includes an adjacent .6-acre lot (154\' x 139\') in the sale. The motel features two floors of well-maintained guest rooms, each equipped with free Wi-Fi, a private bathroom, microwave, refrigerator, flat-screen TV, and kitchenette. Ideally located off US-Route 40, the Sea Breeze Motel offers easy access to Atlantic City's top attractions. Just 4.5 miles from the Boardwalk, casinos, Tanger Outlets, beach, Convention Hall, and entertainment, and less than 8 miles from Atlantic City International Airport, which serves up to 3 million travelers annually.