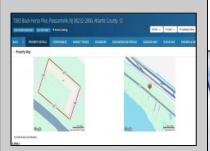

## **COMMENTS**

Business with Property An exceptional opportunity to acquire the 48-unit New Sea Breeze Motel in West Atlantic City, NJ. This fee simple property sits on a .71-acre lot (217\' x 136\') and includes an adjacent .6-acre lot (154\' x 139\') in the sale. The motel features two floors of well-maintained guest rooms, each equipped with free Wi-Fi, a private bathroom, microwave, refrigerator, flat-screen TV, and kitchenette. Ideally located off US-Route 40, the Sea Breeze Motel offers easy access to Atlantic City's top attractions. Just 4.5 miles from the Boardwalk, casinos, Tanger Outlets, beach, Convention Hall, and entertainment, and less than 8 miles from Atlantic City International Airport, which serves up to 3 million travelers annually.