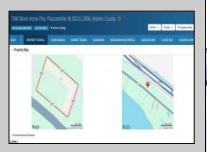

## COMMENTS

Business with Property An exceptional opportunity to acquire the 48-unit New Sea Breeze Motel in West Atlantic City, NJ. This fee simple property sits on a .71-acre lot (217\' x 136\') and includes an adjacent .6-acre lot (154\' x 139\') in the sale. The motel features two floors of wellmaintained guest rooms, each equipped with free Wi-Fi, a private bathroom, microwave, refrigerator, flat-screen TV, and kitchenette. Ideally located off US-Route 40, the Sea Breeze Motel offers easy access to Atlantic City's top attractions. Just 4.5 miles from the Boardwalk, casinos, Tanger Outlets, beach, Convention Hall, and entertainment, and less than 8 miles from Atlantic City International Airport, which serves up to 3 million travelers annually.