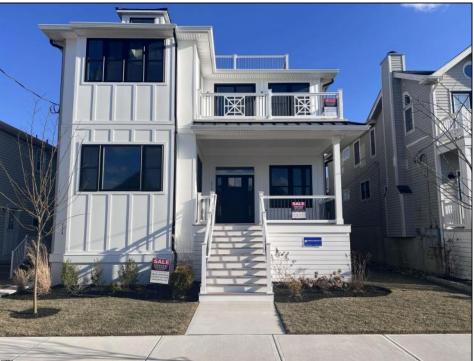

## COMMENTS

Come check out this gorgeous new construction 1st floor unit in the Southend of OCNJ! This beauty features: 4 spacious bedrooms, 2.5 luxury baths, 1530 square feet of living space. The property showcases an open floor plan concept with great finishes and amenities. The centerpiece of the home is the gourmet chef\'s kitchen, with high-end cabinetry, designer appliances, and timeless quartz counters with gorgeous tile backsplash. The kitchen then flows seamlessly into the grand living and dining areas. The home also includes: hardwood flooring in great room, stairs, hallway & bedrooms, gas heat and central air, tiled shower & baths with elevated bath vanities, tilt-in windows & sliders, a maintenance-free exterior, garage w/ epoxy floor finish, and more! Great steps t the beach)! (Great new construction! (quality builder) Great value! See you on the Beach!