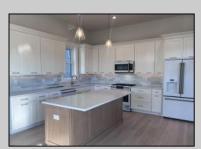

## COMMENTS

Come check out this gorgeous new construction 1st floor unit in the Southend of OCNJ! This beauty features: 4 spacious bedrooms, 2.5 luxury baths, 1530 square feet of living space. The property showcases an open floor plan concept with great finishes and amenities. The centerpiece of the home is the gourmet chef\'s kitchen, with high-end cabinetry, designer appliances, and timeless quartz counters with gorgeous tile backsplash. The kitchen then flows seamlessly into the grand living and dining areas. The home also includes: hardwood flooring in great room, stairs, hallway & bedrooms, gas heat and central air, tiled shower & baths with elevated bath vanities, tilt-in windows & sliders, a maintenance-free exterior, garage w/ epoxy floor finish, and more! Great steps t the beach)! (Great new construction! (quality builder) Great value! See you on the Beach!

| PROPERTY DETAILS |                  |                      |                       |
|------------------|------------------|----------------------|-----------------------|
| Exterior         | ParkingGarage    | OtherRooms           | InteriorFeatures      |
| Vinyl            | Attached Garage  | Dining Area          | Fireplace(s)          |
|                  | Auto Door Opener | Great Room           | Hardwood Floors       |
|                  | One Car          | Laundry/Utility Room | Kitchen Center Island |
|                  |                  |                      | Master Bath           |