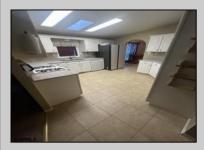

## **COMMENTS**

Well cared for turnkey 2 bed 2 bath Turnberry model home in the very desirable 55+ Community - The Fairways in Mays Landing. As you will see, your new home has a large open layout and cathedral ceilings. First, step into the expansive 25 x 12 living room / dining room. The Living room leads you into the well designed and well cared for kitchen. To the right is the rear family room with built in gas log fireplace. Between the kitchen and family room is the large mud room that leads you out to the rear screened-in porch where you can relax in the morning with your coffee and take in the views of the 2nd hole of the golf course. The large master bedroom has an oversized bathroom with a walk-in shower. The second bedroom is in the front of the home and is quite large. The nearby 2nd bathroom is oversized with a bonus walk-in Tub for safety and ease of access. The utility room is near the master bedroom and has access to the large 26 x 12 garage that can accommodate 1 1/2 cars and provide ample storage space as well. The HVAC system is only 2 years old and many important items such a new garage door and opener was installed and front storm door was replaced 2 years ago. The Fairways in Mays Landing is a great community to live in with numerous activities. The club house has a community center with many scheduled social events. indoor pool, fitness center, library, billiard room, and much more to see! Lot rent also includes common grounds maintenance, trash and snow removal. The seller is in the process of moving ... showings will start Monday December 2nd. Home could use a coat of paint to suite your taste and new rugs so is being sold in "As-Is' condition.