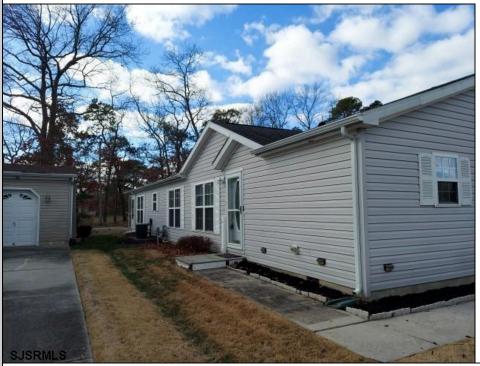

## COMMENTS

Well cared for turnkey 2 bed 2 bath Turnberry model home in this very desirable 55+ Community - The Fairways in Mays Landing. As you will see, your new home has a large open layout and cathedral ceilings. First, step into the expansive 25 x 12 living room / dining room. The Living room leads you into the well designed and well cared for kitchen. To the right is the rear family room with built in gas log fireplace. Between the kitchen and family room is the large mud room that leads you out to the rear screened-in porch where you can relax in the morning with your coffee and take in the views of the 2nd hole of the golf course. The large master bedroom has an oversized bathroom with a walk-in shower. The second bedroom is in the front of the home and is quite large. The nearby 2nd bathroom is oversized with a bonus walk-in Tub for safety and ease of access. The utility room is near the master bedroom and has access to the large 26 x 12 garage that can accommodate 1 ½ cars and provide ample storage space as well. The HVAC system is only 2 years old and many important items such a new garage door and opener was installed and front storm door was replaced 2 years ago. The Fairways in Mays Landing is a great community to live in with numerous activities. The club house has a community center with many scheduled social events. indoor pool, fitness center, library, billiard room, and much more to see! Lot rent also includes common grounds maintenance, trash and snow removal. Seller has moved out Move right in