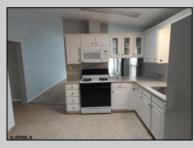

## COMMENTS

Well cared for turnkey 2 bed 2 bath Turnberry model home in this very desirable 55+ Community - The Fairways in Mays Landing. As you will see, your new home has a large open layout and cathedral ceilings. First, step into the expansive 25 x 12 living room / dining room. The Living room leads you into the well designed and well cared for kitchen. To the right is the rear family room with built in gas log fireplace. Between the kitchen and family room is the large mud room that leads you out to the rear screened-in porch where you can relax in the morning with your coffee and take in the views of the 2nd hole of the golf course. The large master bedroom has an oversized bathroom with a walk-in shower. The second bedroom is in the front of the home and is quite large. The nearby 2nd bathroom is oversized with a bonus walk-in Tub for safety and ease of access. The utility room is near the master bedroom and has access to the large 26 x 12 garage that can accommodate 1 ½ cars and provide ample storage space as well. The HVAC system is only 2 years old and many important items such a new garage door and opener was installed and front storm door was replaced 2 years ago. The Fairways in Mays Landing is a great community to live in with numerous activities. The club house has a community center with many scheduled social events. indoor pool, fitness center, library, billiard room, and much more to see! Lot rent also includes common grounds maintenance, trash and snow removal. Seller has moved out Move right in