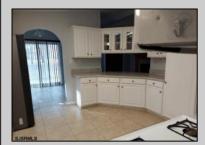

## COMMENTS

Well cared for turnkey 2 bed 2 bath Turnberry model home in this very desirable 55+ Community - The Fairways in Mays Landing. As you will see, your new home has a large open layout and cathedral ceilings. First, step into the expansive 25 x 12 living room / dining room. The Living room leads you into the well designed and well cared for kitchen. To the right is the rear family room with built in gas log fireplace. Between the kitchen and family room is the large mud room that leads you out to the rear screened-in porch where you can relax in the morning with your coffee and take in the views of the 2nd hole of the golf course. The large master bedroom has an oversized bathroom with a walk-in shower. The second bedroom is in the front of the home and is quite large. The nearby 2nd bathroom is oversized with a bonus walk-in Tub for safety and ease of access. The utility room is near the master bedroom and has access to the large 26 x 12 garage that can accommodate 1 ½ cars and provide ample storage space as well. The HVAC system is only 2 years old and many important items such a new garage door and opener was installed and front storm door was replaced 2 years ago. The Fairways in Mays Landing is a great community to live in with numerous activities. The club house has a community center with many scheduled social events. indoor pool, fitness center, library, billiard room, and much more to see! Lot rent also includes common grounds maintenance, trash and snow removal. Seller has moved out Move right in