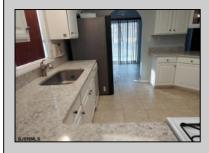

## COMMENTS

Well cared for turnkey 2 bed 2 bath Turnberry model home in this very desirable 55+ Community - The Fairways in Mays Landing. As you will see, your new home has a large open layout and cathedral ceilings. First, step into the expansive 25 x 12 living room / dining room. The Living room leads you into the well designed and well cared for kitchen. To the right is the rear family room with built in gas log fireplace. Between the kitchen and family room is the large mud room that leads you out to the rear screened-in porch where you can relax in the morning with your coffee and take in the views of the 2nd hole of the golf course. The large master bedroom has an oversized bathroom with a walk-in shower. The second bedroom is in the front of the home and is quite large. The nearby 2nd bathroom is oversized with a bonus walk-in Tub for safety and ease of access. The utility room is near the master bedroom and has access to the large 26 x 12 garage that can accommodate 1 ½ cars and provide ample storage space as well. The HVAC system is only 2 years old and many important items such a new garage door and opener was installed and front storm door was replaced 2 years ago. The Fairways in Mays Landing is a great community to live in with numerous activities. The club house has a community center with many scheduled social events. indoor pool, fitness center, library, billiard room, and much more to see! Lot rent also includes common grounds maintenance, trash and snow removal. Seller has moved out Move right in