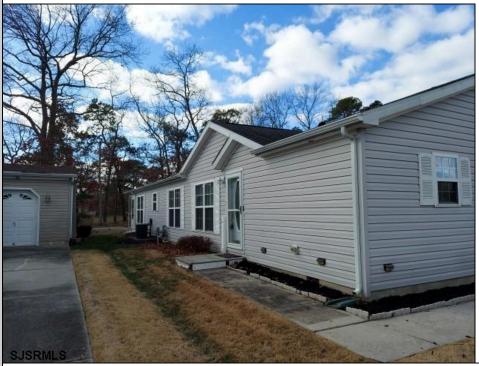

## COMMENTS

Well cared for turnkey 2 bed 2 bath Turnberry model home in this very desirable 55+ Community - The Fairways in Mays Landing. As you will see, your new home has a large open layout and cathedral ceilings. First, step into the expansive 25 x 12 living room / dining room. The Living room leads you into the well designed and well cared for kitchen. To the right is the rear family room with built in gas log fireplace. Between the kitchen and family room is the large mud room that leads you out to the rear screened-in porch where you can relax in the morning with your coffee and take in the views of the 2nd hole of the golf course. The large master bedroom has an oversized bathroom with a walk-in shower. The second bedroom is in the front of the home and is quite large. The nearby 2nd bathroom is oversized with a bonus walk-in Tub for safety and ease of access. The utility room is near the master bedroom and has access to the large 26 x 12 garage that can accommodate 1 ½ cars and provide ample storage space as well. The HVAC system is only 2 years old and many important items such a new garage door and opener was installed and front storm door was replaced 2 years ago. The Fairways in Mays Landing is a great community to live in with numerous activities. The club house has a community center with many scheduled social events. indoor pool, fitness center, library, billiard room, and much more to see! Lot rent also includes common grounds maintenance, trash and snow removal. Seller has moved out Move right in