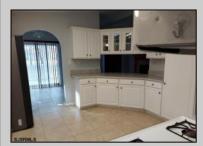

## COMMENTS

Well cared for turnkey 2 bed 2 bath Turnberry model home in this very desirable 55+ Community - The Fairways in Mays Landing. As you will see, your new home has a large open layout and cathedral ceilings. First, step into the expansive 25 x 12 living room / dining room. The Living room leads you into the well designed and well cared for kitchen. To the right is the rear family room with built in gas log fireplace. Between the kitchen and family room is the large mud room that leads you out to the rear screened-in porch where you can relax in the morning with your coffee and take in the views of the 2nd hole of the golf course. The large master bedroom has an oversized bathroom with a walk-in shower. The second bedroom is in the front of the home and is quite large. The nearby 2nd bathroom is oversized with a bonus walk-in Tub for safety and ease of access. The utility room is near the master bedroom and has access to the large 26 x 12 garage that can accommodate 1 ½ cars and provide ample storage space as well. The HVAC system is only 2 years old and many important items such a new garage door and opener was installed and front storm door was replaced 2 years ago. The Fairways in Mays Landing is a great community to live in with numerous activities. The club house has a community center with many scheduled social events. indoor pool, fitness center, library, billiard room, and much more to see! Lot rent also includes common grounds maintenance, trash and snow removal. Seller has moved out Move right in