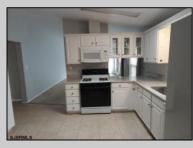

## COMMENTS

Well cared for turnkey 2 bed 2 bath Turnberry model home in this very desirable 55+ Community - The Fairways in Mays Landing. As you will see, your new home has a large open layout and cathedral ceilings. First, step into the expansive 25 x 12 living room / dining room. The Living room leads you into the well designed and well cared for kitchen. To the right is the rear family room with built in gas log fireplace. Between the kitchen and family room is the large mud room that leads you out to the rear screened-in porch where you can relax in the morning with your coffee and take in the views of the 2nd hole of the golf course. The large master bedroom has an oversized bathroom with a walk-in shower. The second bedroom is in the front of the home and is quite large. The nearby 2nd bathroom is oversized with a bonus walk-in Tub for safety and ease of access. The utility room is near the master bedroom and has access to the large 26 x 12 garage that can accommodate 1 ½ cars and provide ample storage space as well. The HVAC system is only 2 years old and many important items such a new garage door and opener was installed and front storm door was replaced 2 years ago. The Fairways in Mays Landing is a great community to live in with numerous activities. The club house has a community center with many scheduled social events. indoor pool, fitness center, library, billiard room, and much more to see! Lot rent also includes common grounds maintenance, trash and snow removal. Seller has moved out Move right in