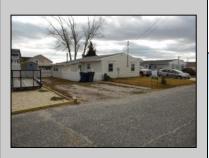

## COMMENTS

BOATERS /FISHERMAN /RETIREE\'S. A RANCHER WITH 50 FEET ON THE CANAL WITH ITS OWN FLOATING DOCK ,RAMP AND DECK OVER WATER ALL DONE IN TREX A NICE SHADED LOT AND SHED FOR REAR YARD. THE HOME HAS A NEW ROOF APPLIANCES NEW TILE AND FRESHLY PAINTED, THE HOME COME WITH 2 HEATING SYSTEMS MINI SPLIT WITH HEAT AND AIR AND TANKLESS HOT WATER BASEBOARD HEAT. A EASY HOME TO TAKE CARE OF SO YOU CAN IN ENJOY YOURSELF ON THE WATER FISHING OR BOATING. A CHEAP PLACE ON THE WATER IN NEW JERSEY NEW PICTURES TO BE ADDED LATER TODAY