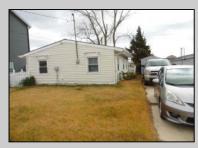

## COMMENTS

BOATERS /FISHERMAN /RETIREE\'S. A RANCHER WITH 50 FEET ON THE CANAL WITH ITS OWN FLOATING DOCK ,RAMP AND DECK OVER WATER ALL DONE IN TREX A NICE SHADED LOT AND SHED FOR REAR YARD. THE HOME HAS A NEW ROOF APPLIANCES NEW TILE AND FRESHLY PAINTED, THE HOME COME WITH 2 HEATING SYSTEMS MINI SPLIT WITH HEAT AND AIR AND TANKLESS HOT WATER BASEBOARD HEAT. A EASY HOME TO TAKE CARE OF SO YOU CAN IN ENJOY YOURSELF ON THE WATER FISHING OR BOATING. A CHEAP PLACE ON THE WATER IN NEW JERSEY NEW PICTURES TO BE ADDED LATER TODAY