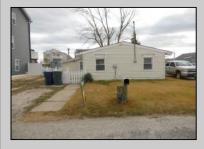

## COMMENTS

BOATERS /FISHERMAN /RETIREE\'S. A RANCHER WITH 50 FEET ON THE CANAL WITH ITS OWN FLOATING DOCK ,RAMP AND DECK OVER WATER ALL DONE IN TREX A NICE SHADED LOT AND SHED FOR REAR YARD. THE HOME HAS A NEW ROOF APPLIANCES NEW TILE AND FRESHLY PAINTED, THE HOME COME WITH 2 HEATING SYSTEMS MINI SPLIT WITH HEAT AND AIR AND TANKLESS HOT WATER BASEBOARD HEAT. A EASY HOME TO TAKE CARE OF SO YOU CAN IN ENJOY YOURSELF ON THE WATER FISHING OR BOATING. A CHEAP PLACE ON THE WATER IN NEW JERSEY NEW PICTURES TO BE ADDED LATER TODAY