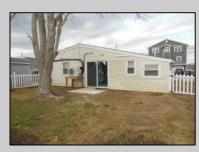

## COMMENTS

BOATERS /FISHERMAN /RETIREE\'S. A RANCHER WITH 50 FEET ON THE CANAL WITH ITS OWN FLOATING DOCK ,RAMP AND DECK OVER WATER ALL DONE IN TREX A NICE SHADED LOT AND SHED FOR REAR YARD. THE HOME HAS A NEW ROOF APPLIANCES NEW TILE AND FRESHLY PAINTED, THE HOME COME WITH 2 HEATING SYSTEMS MINI SPLIT WITH HEAT AND AIR AND TANKLESS HOT WATER BASEBOARD HEAT. A EASY HOME TO TAKE CARE OF SO YOU CAN IN ENJOY YOURSELF ON THE WATER FISHING OR BOATING. A CHEAP PLACE ON THE WATER IN NEW JERSEY NEW PICTURES TO BE ADDED LATER TODAY