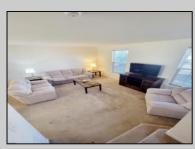

## COMMENTS

Welcome to your new home ! This beautiful townhouse is located in the highly desirable Kings Crossing neighborhood . This property features an open floor plan spread across three levels . Lower level has a half bath and a versatile room that can serve as a home office , den or even a fourth bedroom, with sliding doors that opens to a back patio. There is also a one car garage with convenient inside access . The second floor is the heart of the home , boasting a modern kitchen with a center island . Main floor features an open concept plan perfect for family gathering .Curved stairwell with banister takes you to the 3rd floor where you find 3 more bedrooms and two full bathrooms. Master bedroom has a walk-in closet and master bathroom. There are paved walking trails in the community with lights and a gazebo to enjoy your summer nights.