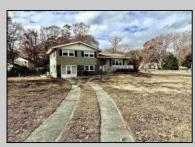

## COMMENTS

\*\*\*\*\*\*\*\*WELCOME HOME TO VERNON AVE LOCATED DIRECTLY ACROSS FR THE BIKE PATH IN LINWOOD\*\*\*\*\*\*\*WOW WHAT A SPOT! THIS HOME HAS BEEN WELL MAINTAINED BY THE ORIGINAL OWNERS WHO HAD THE HOME BUILT IN THE 60S. HOUSE SITS PROUD IN A PICTURESQUE SETTING ON A SPACIOUS ALMOST 1/2 ACRE CORNER LOT IN A GREAT LOCATION! THIS 3 BEDROOM 1.5 BATH SPLIT LEVEL HAS PLENTY OF OFF STREET PARKING + A GARAGE. ORIGINAL HARDWOOD FLOORS APPEAR TO BE IN NICE CONDITION. SCREENED IN PORCH OVERLOOKING LARGE FENCED BACKYARD FINISHED LOWER LEVEL/BASEMENT WITH SEPARATE ENTRANCE.LONG DRIVEWAY AND HOUSE IS SET BACK OFF WABASH AVE THIS ONE CHECKS ALL THE BOXES IN A PERFECT SETTING BUILT FOR A LIFETIME OF MEMORIES. THIS WONT LAST GO N SHOW! PLEASE SEE LIST OF UPDATES AND UPGRADES IN PICTURES INC.. TOP OF THE LINE CERTAIN-TEED CEDAR IMPRESSION SIDING..DO NOT LET THIS ONE GET AWAY!