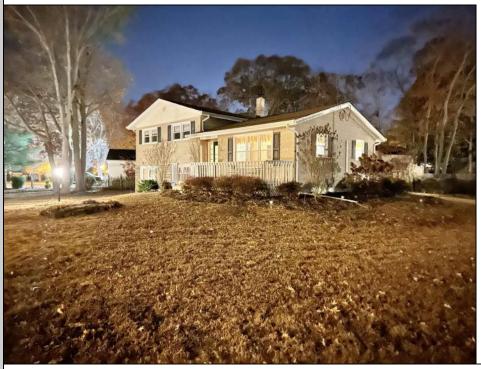

## COMMENTS

\*\*\*\*\*\*\*\*WELCOME HOME TO VERNON AVE LOCATED DIRECTLY ACROSS FR THE BIKE PATH IN LINWOOD\*\*\*\*\*\*\*WOW WHAT A SPOT! THIS HOME HAS BEEN WELL MAINTAINED BY THE ORIGINAL OWNERS WHO HAD THE HOME BUILT IN THE 60S. HOUSE SITS PROUD IN A PICTURESQUE SETTING ON A SPACIOUS ALMOST 1/2 ACRE CORNER LOT IN A GREAT LOCATION! THIS 3 BEDROOM 1.5 BATH SPLIT LEVEL HAS PLENTY OF OFF STREET PARKING + A GARAGE. ORIGINAL HARDWOOD FLOORS APPEAR TO BE IN NICE CONDITION. SCREENED IN PORCH OVERLOOKING LARGE FENCED BACKYARD FINISHED LOWER LEVEL/BASEMENT WITH SEPARATE ENTRANCE.LONG DRIVEWAY AND HOUSE IS SET BACK OFF WABASH AVE THIS ONE CHECKS ALL THE BOXES IN A PERFECT SETTING BUILT FOR A LIFETIME OF MEMORIES. THIS WONT LAST GO N SHOW! PLEASE SEE LIST OF UPDATES AND UPGRADES IN PICTURES INC.. TOP OF THE LINE CERTAIN-TEED CEDAR IMPRESSION SIDING..DO NOT LET THIS ONE GET AWAY!