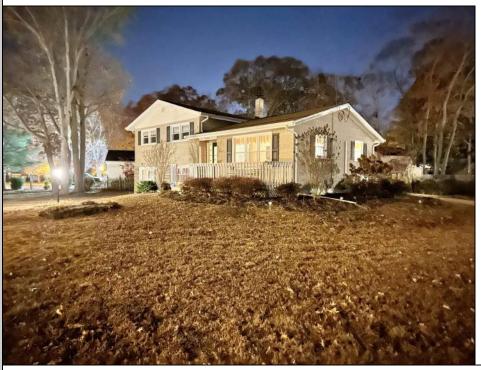

## COMMENTS

\*\*\*\*\*\*\*\*\*WELCOME HOME TO VERNON AVE LOCATED DIRECTLY ACROSS FR THE BIKE PATH IN LINWOOD\*\*\*\*\*\*\*WOW WHAT A SPOT! THIS HOME HAS BEEN WELL MAINTAINED BY THE ORIGINAL OWNERS WHO HAD THE HOME BUILT IN THE 60S. HOUSE SITS PROUD IN A PICTURESQUE SETTING ON A SPACIOUS ALMOST 1/2 ACRE CORNER LOT IN A GREAT LOCATION! THIS 3 BEDROOM 1.5 BATH SPLIT LEVEL HAS PLENTY OF OFF STREET PARKING + A GARAGE. ORIGINAL HARDWOOD FLOORS APPEAR TO BE IN NICE CONDITION. SCREENED IN PORCH OVERLOOKING LARGE FENCED BACKYARD FINISHED LOWER LEVEL/BASEMENT WITH SEPARATE ENTRANCE.LONG DRIVEWAY AND HOUSE IS SET BACK OFF WABASH AVE THIS ONE CHECKS ALL THE BOXES IN A PERFECT SETTING BUILT FOR A LIFETIME OF MEMORIES. THIS WONT LAST GO N SHOW! PLEASE SEE LIST OF UPDATES AND UPGRADES IN PICTURES INC.. TOP OF THE LINE CERTAIN-TEED CEDAR IMPRESSION SIDING..DO NOT LET THIS ONE GET AWAY!