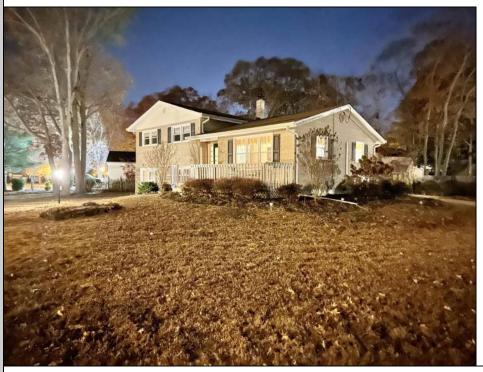

## COMMENTS

\*\*\*\*\*\*\*\*\*WELCOME HOME TO VERNON AVE LOCATED DIRECTLY ACROSS FR THE BIKE PATH IN LINWOOD\*\*\*\*\*\*\*WOW WHAT A SPOT! THIS HOME HAS BEEN WELL MAINTAINED BY THE ORIGINAL OWNERS WHO HAD THE HOME BUILT IN THE 60S. HOUSE SITS PROUD IN A PICTURESQUE SETTING ON A SPACIOUS ALMOST 1/2 ACRE CORNER LOT IN A GREAT LOCATION! THIS 3 BEDROOM 1.5 BATH SPLIT LEVEL HAS PLENTY OF OFF STREET PARKING + A GARAGE. ORIGINAL HARDWOOD FLOORS APPEAR TO BE IN NICE CONDITION. SCREENED IN PORCH OVERLOOKING LARGE FENCED BACKYARD FINISHED LOWER LEVEL/BASEMENT WITH SEPARATE ENTRANCE.LONG DRIVEWAY AND HOUSE IS SET BACK OFF WABASH AVE THIS ONE CHECKS ALL THE BOXES IN A PERFECT SETTING BUILT FOR A LIFETIME OF MEMORIES. THIS WONT LAST GO N SHOW! PLEASE SEE LIST OF UPDATES AND UPGRADES IN PICTURES INC.. TOP OF THE LINE CERTAIN-TEED CEDAR IMPRESSION SIDING..DO NOT LET THIS ONE GET AWAY!