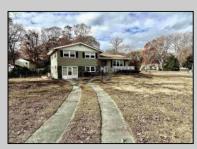

## COMMENTS

\*\*\*\*\*\*\*\*\*WELCOME HOME TO VERNON AVE LOCATED DIRECTLY ACROSS FR THE BIKE PATH IN LINWOOD\*\*\*\*\*\*\*WOW WHAT A SPOT! THIS HOME HAS BEEN WELL MAINTAINED BY THE ORIGINAL OWNERS WHO HAD THE HOME BUILT IN THE 60S. HOUSE SITS PROUD IN A PICTURESQUE SETTING ON A SPACIOUS ALMOST 1/2 ACRE CORNER LOT IN A GREAT LOCATION! THIS 3 BEDROOM 1.5 BATH SPLIT LEVEL HAS PLENTY OF OFF STREET PARKING + A GARAGE. ORIGINAL HARDWOOD FLOORS APPEAR TO BE IN NICE CONDITION. SCREENED IN PORCH OVERLOOKING LARGE FENCED BACKYARD FINISHED LOWER LEVEL/BASEMENT WITH SEPARATE ENTRANCE.LONG DRIVEWAY AND HOUSE IS SET BACK OFF WABASH AVE THIS ONE CHECKS ALL THE BOXES IN A PERFECT SETTING BUILT FOR A LIFETIME OF MEMORIES. THIS WONT LAST GO N SHOW! PLEASE SEE LIST OF UPDATES AND UPGRADES IN PICTURES INC.. TOP OF THE LINE CERTAIN-TEED CEDAR IMPRESSION SIDING..DO NOT LET THIS ONE GET AWAY!