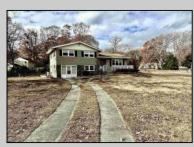

## COMMENTS

\*\*\*\*\*\*\*\*\*WELCOME HOME TO VERNON AVE LOCATED DIRECTLY ACROSS FR THE BIKE PATH IN LINWOOD\*\*\*\*\*\*\*WOW WHAT A SPOT! THIS HOME HAS BEEN WELL MAINTAINED BY THE ORIGINAL OWNERS WHO HAD THE HOME BUILT IN THE 60S. HOUSE SITS PROUD IN A PICTURESQUE SETTING ON A SPACIOUS ALMOST 1/2 ACRE CORNER LOT IN A GREAT LOCATION! THIS 3 BEDROOM 1.5 BATH SPLIT LEVEL HAS PLENTY OF OFF STREET PARKING + A GARAGE. ORIGINAL HARDWOOD FLOORS APPEAR TO BE IN NICE CONDITION. SCREENED IN PORCH OVERLOOKING LARGE FENCED BACKYARD FINISHED LOWER LEVEL/BASEMENT WITH SEPARATE ENTRANCE.LONG DRIVEWAY AND HOUSE IS SET BACK OFF WABASH AVE THIS ONE CHECKS ALL THE BOXES IN A PERFECT SETTING BUILT FOR A LIFETIME OF MEMORIES. THIS WONT LAST GO N SHOW! PLEASE SEE LIST OF UPDATES AND UPGRADES IN PICTURES INC.. TOP OF THE LINE CERTAIN-TEED CEDAR IMPRESSION SIDING..DO NOT LET THIS ONE GET AWAY!