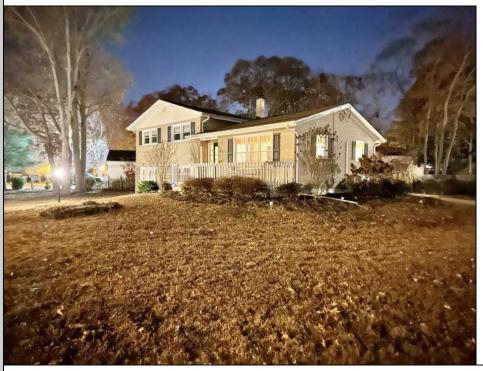

## COMMENTS

\*\*\*\*\*\*\*\*\*WELCOME HOME TO VERNON AVE LOCATED DIRECTLY ACROSS FR THE BIKE PATH IN LINWOOD\*\*\*\*\*\*\*WOW WHAT A SPOT! THIS HOME HAS BEEN WELL MAINTAINED BY THE ORIGINAL OWNERS WHO HAD THE HOME BUILT IN THE 60S. HOUSE SITS PROUD IN A PICTURESQUE SETTING ON A SPACIOUS ALMOST 1/2 ACRE CORNER LOT IN A GREAT LOCATION! THIS 3 BEDROOM 1.5 BATH SPLIT LEVEL HAS PLENTY OF OFF STREET PARKING + A GARAGE. ORIGINAL HARDWOOD FLOORS APPEAR TO BE IN NICE CONDITION. SCREENED IN PORCH OVERLOOKING LARGE FENCED BACKYARD FINISHED LOWER LEVEL/BASEMENT WITH SEPARATE ENTRANCE.LONG DRIVEWAY AND HOUSE IS SET BACK OFF WABASH AVE THIS ONE CHECKS ALL THE BOXES IN A PERFECT SETTING BUILT FOR A LIFETIME OF MEMORIES. THIS WONT LAST GO N SHOW! PLEASE SEE LIST OF UPDATES AND UPGRADES IN PICTURES INC.. TOP OF THE LINE CERTAIN-TEED CEDAR IMPRESSION SIDING..DO NOT LET THIS ONE GET AWAY!