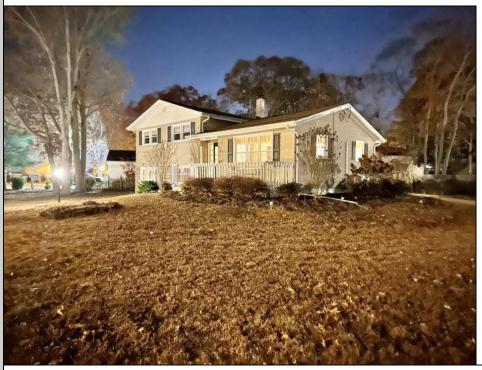

## COMMENTS

\*\*\*\*\*\*\*\*\*WELCOME HOME TO VERNON AVE LOCATED DIRECTLY ACROSS FR THE BIKE PATH IN LINWOOD\*\*\*\*\*\*\*WOW WHAT A SPOT! THIS HOME HAS BEEN WELL MAINTAINED BY THE ORIGINAL OWNERS WHO HAD THE HOME BUILT IN THE 60S. HOUSE SITS PROUD IN A PICTURESQUE SETTING ON A SPACIOUS ALMOST 1/2 ACRE CORNER LOT IN A GREAT LOCATION! THIS 3 BEDROOM 1.5 BATH SPLIT LEVEL HAS PLENTY OF OFF STREET PARKING + A GARAGE. ORIGINAL HARDWOOD FLOORS APPEAR TO BE IN NICE CONDITION. SCREENED IN PORCH OVERLOOKING LARGE FENCED BACKYARD FINISHED LOWER LEVEL/BASEMENT WITH SEPARATE ENTRANCE.LONG DRIVEWAY AND HOUSE IS SET BACK OFF WABASH AVE THIS ONE CHECKS ALL THE BOXES IN A PERFECT SETTING BUILT FOR A LIFETIME OF MEMORIES. THIS WONT LAST GO N SHOW! PLEASE SEE LIST OF UPDATES AND UPGRADES IN PICTURES INC.. TOP OF THE LINE CERTAIN-TEED CEDAR IMPRESSION SIDING..DO NOT LET THIS ONE GET AWAY!