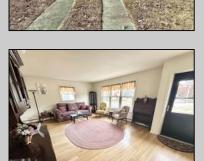

## COMMENTS

\*\*\*\*\*\*\*\*\*\*\*WELCOME HOME TO VERNON AVE LOCATED DIRECTLY ACROSS FR THE BIKE PATH IN LINWOOD\*\*\*\*\*\*\*\*WOW WHAT A SPOT! THIS HOME HAS BEEN WELL MAINTAINED BY THE ORIGINAL OWNERS WHO HAD THE HOME BUILT IN THE 60S. HOUSE SITS PROUD IN A PICTURESQUE SETTING ON A SPACIOUS ALMOST 1/2 ACRE CORNER LOT IN A GREAT LOCATION! THIS 3 BEDROOM 1.5 BATH SPLIT LEVEL HAS PLENTY OF OFF STREET PARKING + A GARAGE. ORIGINAL HARDWOOD FLOORS APPEAR TO BE IN NICE CONDITION. SCREENED IN PORCH OVERLOOKING LARGE FENCED BACKYARD FINISHED LOWER LEVEL/BASEMENT WITH SEPARATE ENTRANCE.LONG DRIVEWAY AND HOUSE IS SET BACK OFF WABASH AVE THIS ONE CHECKS ALL THE BOXES IN A PERFECT SETTING BUILT FOR A LIFETIME OF MEMORIES. THIS WONT LAST GO N SHOW! PLEASE SEE LIST OF UPDATES AND UPGRADES IN PICTURES INC.. TOP OF THE LINE CERTAIN-TEED CEDAR IMPRESSION SIDING..DO NOT LET THIS ONE GET AWAY! UPGRADES AND UPDATES SELLER USED TOP CONTRACTORS- NEW ROOF AND KITCHEN SKYLIGHT BY EAST COAST ROOFING 7/2021 NEW AIR CONDITIONING MITSUBISHI ZONE-LINE BY MCALLISTER HEATING 8/2021 AND MUCH MORE!