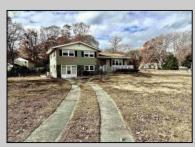

## COMMENTS

\*\*\*\*\*\*\*\*WELCOME HOME TO VERNON AVE LOCATED DIRECTLY ACROSS FR THE BIKE PATH IN LINWOOD\*\*\*\*\*\*WOW WHAT A SPOT! THIS HOME HAS BEEN WELL MAINTAINED BY THE ORIGINAL OWNERS WHO HAD THE HOME BUILT IN THE 60S. HOUSE SITS PROUD IN A PICTURESQUE SETTING ON A SPACIOUS ALMOST 1/2 ACRE CORNER LOT IN A GREAT LOCATION! THIS 3 BEDROOM 1.5 BATH SPLIT LEVEL HAS PLENTY OF OFF STREET PARKING + A GARAGE. ORIGINAL HARDWOOD FLOORS APPEAR TO BE IN NICE CONDITION. SCREENED IN PORCH OVERLOOKING LARGE FENCED BACKYARD FINISHED LOWER LEVEL/BASEMENT WITH SEPARATE ENTRANCE.LONG DRIVEWAY AND HOUSE IS SET BACK OFF WABASH AVE THIS ONE CHECKS ALL THE BOXES IN A PERFECT SETTING BUILT FOR A LIFETIME OF MEMORIES. THIS WONT LAST GO N SHOW! PLEASE SEE LIST OF UPDATES AND UPGRADES IN PICTURES INC.. TOP OF THE LINE CERTAIN-TEED CEDAR IMPRESSION SIDING..DO NOT LET THIS ONE GET AWAY!