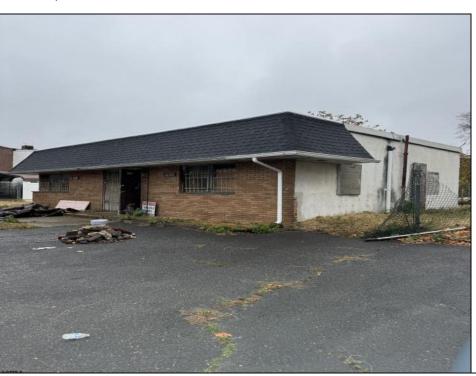

## COMMENTS

\*\*\*CALLING ALL INVESTORS WITH VISION\*\*\* MOTIVATED SELLER!! Unlock the potential of this 800 sq ft building located on a highly-visible corner lot on Baird Blvd in Camden, NJ. Offering over a quarter acre of land, this property provides exceptional value for investors, business owners, and developers alike. Whether you're looking to expand your business or create a unique living space, the possibilities here are endless. The property boasts a generous lot size with ample room for expansion, parking, or future development, along with the ability for 6+ designated parking spaces ensuring easy access and convenience for clients, employees, or residents. The building features a flexible layout with 6 total rooms, including a versatile open space that can be customized to suit your business or residential needs. A functional half bathroom is ideal for office settings, or could easily be upgraded for residential use. Two entry ways make this property highly accessible, whether for customers or tenants. Positioned on a busy road, the location provides excellent visibility and foot traffic, making it perfect for a storefront, office, or service-based business. Previously used as an office space, this property is a blank canvas awaiting your custom touch. Whether you\'re looking to establish a thriving commercial enterprise or convert it into a cozy single-family home or multi-family dwelling, this building offers unparalleled flexibility. Situated in the heart of Camden, this property offers easy access to major highways, local amenities, and a steady flow of potential clients or tenants. Seize the rare opportunity to transform this prime location into the business or home you\'ve always envisioned. Contact us today to learn more and arrange a private tour!