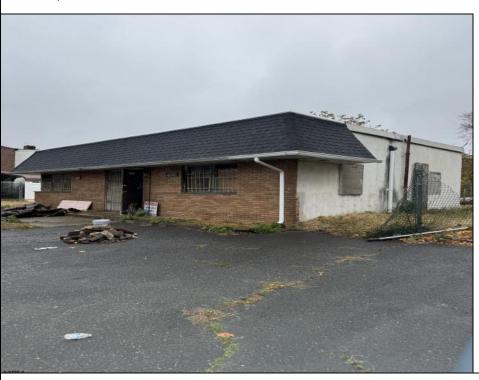

## **COMMENTS**

\*\*\*CALLING ALL INVESTORS WITH VISION\*\*\* MOTIVATED SELLER!! Unlock the potential of this 800 sq ft building located on a highly-visible corner lot on Baird Blvd in Camden, NJ. Offering over a quarter acre of land, this property provides exceptional value for investors, business owners, and developers alike. Whether you're looking to expand your business or create a unique living space, the possibilities here are endless. The property boasts a generous lot size with ample room for expansion, parking, or future development, along with the ability for 6+ designated parking spaces ensuring easy access and convenience for clients, employees, or residents. The building features a flexible layout with 6 total rooms, including a versatile open space that can be customized to suit your business or residential needs. A functional half bathroom is ideal for office settings, or could easily be upgraded for residential use. Two entry ways make this property highly accessible, whether for customers or tenants. Positioned on a busy road, the location provides excellent visibility and foot traffic, making it perfect for a storefront, office, or service-based business. Previously used as an office space, this property is a blank canvas awaiting your custom touch. Whether you\'re looking to establish a thriving commercial enterprise or convert it into a cozy single-family home or multi-family dwelling, this building offers unparalleled flexibility. Situated in the heart of Camden, this property offers easy access to major highways, local amenities, and a steady flow of potential clients or tenants. Seize the rare opportunity to transform this prime location into the business or home you\'ve always envisioned. Contact us today to learn more and arrange a private tour!