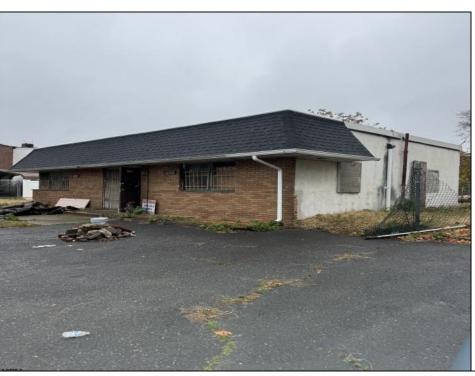

## **COMMENTS**

\*\*\*CALLING ALL INVESTORS WITH VISION\*\*\* MOTIVATED SELLER!! Unlock the potential of this 800 sq ft building located on a highly-visible corner lot on Baird Blvd in Camden, NJ. Offering over a quarter acre of land, this property provides exceptional value for investors, business owners, and developers alike. Whether you're looking to expand your business or create a unique living space, the possibilities here are endless. The property boasts a generous lot size with ample room for expansion, parking, or future development, along with the ability for 6+ designated parking spaces ensuring easy access and convenience for clients, employees, or residents. The building features a flexible layout with 6 total rooms, including a versatile open space that can be customized to suit your business or residential needs. A functional half bathroom is ideal for office settings, or could easily be upgraded for residential use. Two entry ways make this property highly accessible, whether for customers or tenants. Positioned on a busy road, the location provides excellent visibility and foot traffic, making it perfect for a storefront, office, or service-based business. Previously used as an office space, this property is a blank canvas awaiting your custom touch. Whether you\'re looking to establish a thriving commercial enterprise or convert it into a cozy single-family home or multi-family dwelling, this building offers unparalleled flexibility. Situated in the heart of Camden, this property offers easy access to major highways, local amenities, and a steady flow of potential clients or tenants. Seize the rare opportunity to transform this prime location into the business or home you\'ve always envisioned. Contact us today to learn more and arrange a private tour!