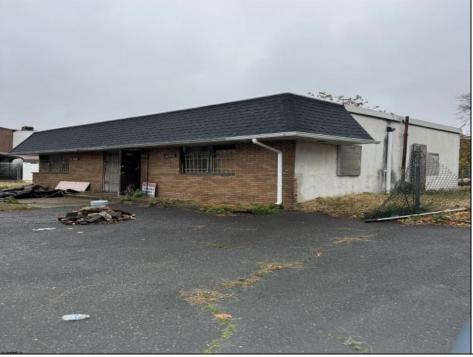

## COMMENTS

\*\*\*CALLING ALL INVESTORS WITH VISION\*\*\* MOTIVATED SELLER!! Unlock the potential of this 800 sq ft building located on a highly-visible corner lot on Baird Blvd in Camden, NJ. Offering over a quarter acre of land, this property provides exceptional value for investors, business owners, and developers alike. Whether you/re looking to expand your business or create a unique living space, the possibilities here are endless. The property boasts a generous lot size with ample room for expansion, parking, or future development, along with the ability for 6+ designated parking spaces ensuring easy access and convenience for clients, employees, or residents. The building features a flexible layout with 6 total rooms, including a versatile open space that can be customized to suit your business or residential needs. A functional half bathroom is ideal for office settings, or could easily be upgraded for residential use. Two entry ways make this property highly accessible, whether for customers or tenants. Positioned on a busy road, the location provides excellent visibility and foot traffic, making it perfect for a storefront, office, or service-based business. Previously used as an office space, this property is a blank canvas awaiting your custom touch. Whether you/re looking to establish a thriving commercial enterprise or convert it into a cozy single-family home or multi-family dwelling, this building offers unparalleled flexibility. Situated in the heart of Camden, this property offers easy access to major highways, local amenities, and a steady flow of potential clients or tenants. Seize the rare opportunity to transform this prime location into the business or home you/ve always envisioned. Contact us today to learn more and arrange a private tour!