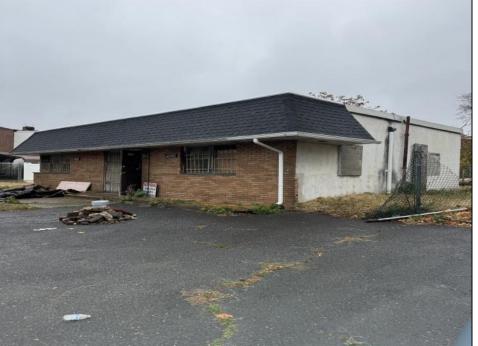

## COMMENTS

\*\*\*CALLING ALL INVESTORS WITH VISION\*\*\* MOTIVATED SELLER!! Unlock the potential of this 800 sq ft building located on a highly-visible corner lot on Baird Blvd in Camden, NJ. Offering over a quarter acre of land, this property provides exceptional value for investors, business owners, and developers alike. Whether you're looking to expand your business or create a unique living space, the possibilities here are endless. The property boasts a generous lot size with ample room for expansion, parking, or future development, along with the ability for 6+ designated parking spaces ensuring easy access and convenience for clients, employees, or residents. The building features a flexible layout with 6 total rooms, including a versatile open space that can be customized to suit your business or residential needs. A functional half bathroom is ideal for office settings, or could easily be upgraded for residential use. Two entry ways make this property highly accessible, whether for customers or tenants. Positioned on a busy road, the location provides excellent visibility and foot traffic, making it perfect for a storefront, office, or service-based business. Previously used as an office space, this property is a blank canvas awaiting your custom touch. Whether you\'re looking to establish a thriving commercial enterprise or convert it into a cozy single-family home or multi-family dwelling, this building offers unparalleled flexibility. Situated in the heart of Camden, this property offers easy access to major highways, local amenities, and a steady flow of potential clients or tenants. Seize the rare opportunity to transform this prime location into the business or home you\'ve always envisioned. Contact us today to learn more and arrange a private tour!