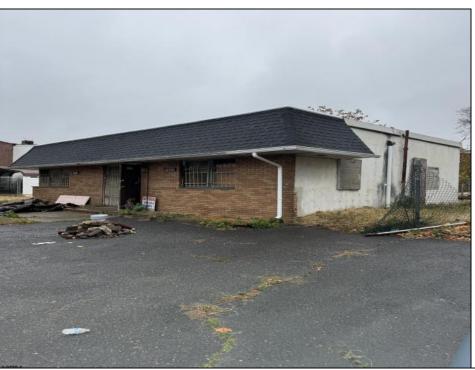

## **COMMENTS**

\*\*\*CALLING ALL INVESTORS WITH VISION\*\*\* MOTIVATED SELLER!! Unlock the potential of this 800 sq ft building located on a highly-visible corner lot on Baird Blvd in Camden, NJ. Offering over a quarter acre of land, this property provides exceptional value for investors, business owners, and developers alike. Whether you're looking to expand your business or create a unique living space, the possibilities here are endless. The property boasts a generous lot size with ample room for expansion, parking, or future development, along with the ability for 6+ designated parking spaces ensuring easy access and convenience for clients, employees, or residents. The building features a flexible layout with 6 total rooms, including a versatile open space that can be customized to suit your business or residential needs. A functional half bathroom is ideal for office settings, or could easily be upgraded for residential use. Two entry ways make this property highly accessible, whether for customers or tenants. Positioned on a busy road, the location provides excellent visibility and foot traffic, making it perfect for a storefront, office, or service-based business. Previously used as an office space, this property is a blank canvas awaiting your custom touch. Whether you\'re looking to establish a thriving commercial enterprise or convert it into a cozy single-family home or multi-family dwelling, this building offers unparalleled flexibility. Situated in the heart of Camden, this property offers easy access to major highways, local amenities, and a steady flow of potential clients or tenants. Seize the rare opportunity to transform this prime location into the business or home you\'ve always envisioned. Contact us today to learn more and arrange a private tour!