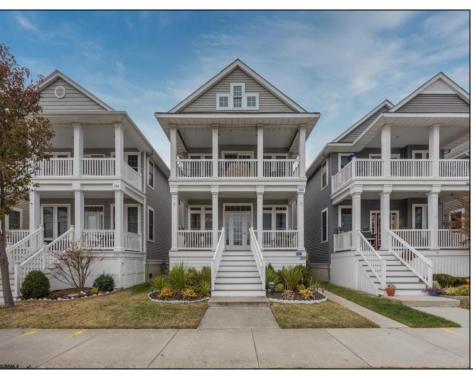

## COMMENTS

Beautiful Northend 1st Floor condo built by Halliday- Leonard features 3 bedrooms and 2 baths. Includes front deck, hardwood floors, ceramic tile, granite countertops, all stainless steel appliances, upgraded trim and other package. Also includes an outside shower, garage, and vinyl sidings and railings.