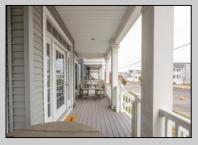

## COMMENTS

Beautiful Northend 1st Floor condo built by Halliday- Leonard features 3 bedrooms and 2 baths. Includes front deck, hardwood floors, ceramic tile, granite countertops, all stainless steel appliances, upgraded trim and other package. Also includes an outside shower, garage, and vinyl sidings and railings.

| PROPERTY DETAILS  |                          |                                                   |                                                                              |
|-------------------|--------------------------|---------------------------------------------------|------------------------------------------------------------------------------|
| Exterior<br>Vinyl | ParkingGarage<br>One Car | OtherRooms<br>Dining Area<br>Laundry/Utility Room | InteriorFeatures<br>Fireplace(s)<br>Hardwood Floors<br>Kitchen Center Island |
|                   |                          |                                                   |                                                                              |