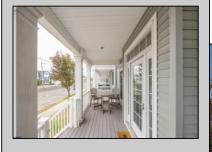

## COMMENTS

Beautiful Northend 1st Floor condo built by Halliday- Leonard features 3 bedrooms and 2 baths. Includes front deck, hardwood floors, ceramic tile, granite countertops, all stainless steel appliances, upgraded trim and other package. Also includes an outside shower, garage, and vinyl sidings and railings.