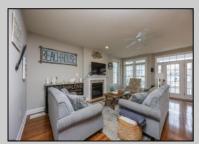

## COMMENTS

Beautiful Northend 1st Floor condo built by Halliday- Leonard features 3 bedrooms and 2 baths. Includes front deck, hardwood floors, ceramic tile, granite countertops, all stainless steel appliances, upgraded trim and other package. Also includes an outside shower, garage, and vinyl sidings and railings.

| PROPERTY DETAILS  |                          |                                                   |                                                                              |
|-------------------|--------------------------|---------------------------------------------------|------------------------------------------------------------------------------|
| Exterior<br>Vinyl | ParkingGarage<br>One Car | OtherRooms<br>Dining Area<br>Laundry/Utility Room | InteriorFeatures<br>Fireplace(s)<br>Hardwood Floors<br>Kitchen Center Island |
|                   |                          |                                                   |                                                                              |