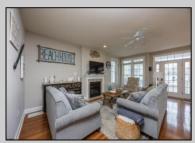

## COMMENTS

Beautiful Northend 1st Floor condo built by Halliday- Leonard features 3 bedrooms and 2 baths. Includes front deck, hardwood floors, ceramic tile, granite countertops, all stainless steel appliances, upgraded trim and other package. Also includes an outside shower, garage, and vinyl sidings and railings.

| viriyi didirigo dila railirigo. |                          |                                                   |                                                                              |
|---------------------------------|--------------------------|---------------------------------------------------|------------------------------------------------------------------------------|
| PROPERTY DETAILS                |                          |                                                   |                                                                              |
| Exterior<br>Vinyl               | ParkingGarage<br>One Car | OtherRooms<br>Dining Area<br>Laundry/Utility Room | InteriorFeatures<br>Fireplace(s)<br>Hardwood Floors<br>Kitchen Center Island |