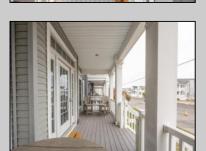

## COMMENTS

Beautiful Northend 1st Floor condo built by Halliday- Leonard features 3 bedrooms and 2 baths. Includes front deck, hardwood floors, ceramic tile, granite countertops, all stainless steel appliances, upgraded trim and other package. Also includes an outside shower, garage, and vinyl sidings and railings.