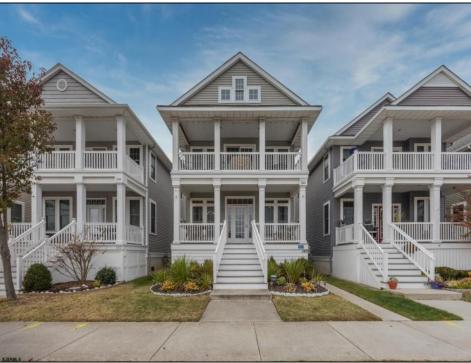

## COMMENTS

Beautiful Northend 1st Floor condo built by Halliday- Leonard features 3 bedrooms and 2 baths. Includes front deck, hardwood floors, ceramic tile, granite countertops, all stainless steel appliances, upgraded trim and other package. Also includes an outside shower, garage, and vinyl sidings and railings.