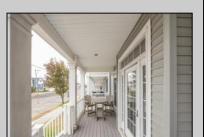

## COMMENTS

Beautiful Northend 1st Floor condo built by Halliday- Leonard features 3 bedrooms and 2 baths. Includes front deck, hardwood floors, ceramic tile, granite countertops, all stainless steel appliances, upgraded trim and other package. Also includes an outside shower, garage, and vinyl sidings and railings.