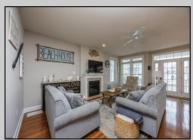

## COMMENTS

Beautiful Northend 1st Floor condo built by Halliday- Leonard features 3 bedrooms and 2 baths. Includes front deck, hardwood floors, ceramic tile, granite countertops, all stainless steel appliances, upgraded trim and other package. Also includes an outside shower, garage, and vinyl sidings and railings.

|                   | PROPI                    | ERTY DETAILS                                      |                                                                              |
|-------------------|--------------------------|---------------------------------------------------|------------------------------------------------------------------------------|
| Exterior<br>Vinyl | ParkingGarage<br>One Car | OtherRooms<br>Dining Area<br>Laundry/Utility Room | InteriorFeatures<br>Fireplace(s)<br>Hardwood Floors<br>Kitchen Center Island |
|                   |                          |                                                   |                                                                              |