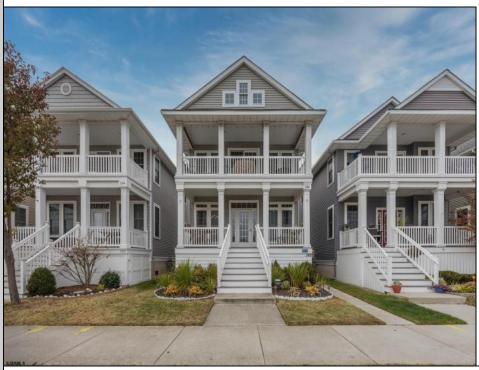

## COMMENTS

Beautiful Northend 1st Floor condo built by Halliday- Leonard features 3 bedrooms and 2 baths. Includes front deck, hardwood floors, ceramic tile, granite countertops, all stainless steel appliances, upgraded trim and other package. Also includes an outside shower, garage, and vinyl sidings and railings.