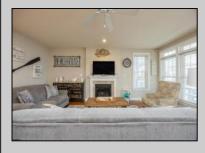

## COMMENTS

Beautiful Northend 1st Floor condo built by Halliday- Leonard features 3 bedrooms and 2 baths. Includes front deck, hardwood floors, ceramic tile, granite countertops, all stainless steel appliances, upgraded trim and other package. Also includes an outside shower, garage, and vinyl sidings and railings.

|                   | PROPI                    | ERTY DETAILS                                      |                                                                              |
|-------------------|--------------------------|---------------------------------------------------|------------------------------------------------------------------------------|
| Exterior<br>Vinyl | ParkingGarage<br>One Car | OtherRooms<br>Dining Area<br>Laundry/Utility Room | InteriorFeatures<br>Fireplace(s)<br>Hardwood Floors<br>Kitchen Center Island |
|                   |                          |                                                   |                                                                              |