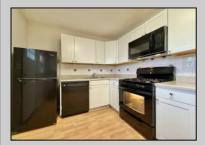

## COMMENTS

Come see this 2 bedroom, 1 full bath home located close to Rt. 40. This homes offers a living room and kitchen. Kitchen offers 4-piece appliance package! Property is being sold As-Is condition. Buyer is responsible for all certifications. Seller never occupied. Neither the seller or listing agent make any representation as to the accuracy of any information contained herein. Buyer must conduct their own due diligence, verification, research and inspections and are relying solely on the results thereof.

| PROPERTY DETAILS      |                                                                            |                                      |                 |
|-----------------------|----------------------------------------------------------------------------|--------------------------------------|-----------------|
| ParkingGarage<br>None | AppliancesIncluded<br>Dishwasher<br>Gas Stove<br>Microwave<br>Refrigerator | Heating<br>Forced Air<br>Gas-Natural | HotWater<br>Gas |
| Water<br>Public       | Sewer<br>Public Sewer                                                      |                                      |                 |
|                       |                                                                            |                                      |                 |