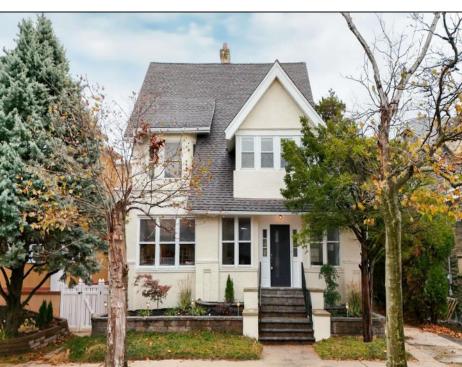

## **COMMENTS**

Plaza Place in Atlantic City presents a remarkable opportunity. This grand vintage home boasts 6 bedrooms and 3.5 baths, and office off living room. Situated just 2 blocks from Ventnor in the Chelsea neighborhood, making it truly distinctive. The property has undergone a comprehensive remodel, featuring newly created hardscaping, retaining walls, and landscaping enhanced with outdoor lighting. A newly installed backyard patio and stone garden add to its charm. The home is equipped with a two-zone central air system and has seen upgrades in all four bathrooms. The kitchen has been completely redone, including new flooring, countertops, fixtures, and appliances. Additional improvements include new flooring in the laundry room, upgraded lighting throughout-including eight new ceiling fans-and refurbished hardwood floors, painted throughout. Park in your private driveway or garage. The Beach is 1.5 blocks away! This residence invites you to take a stroll back to the Roaring Twenties. As the 20th century progressed, Atlantic City flourished, marking its golden age of entertainment in the 1920s. During this vibrant era, the city hosted legendary figures in show business, including Frank Sinatra and Al Jolson. This home encapsulates a rich history while offering modern amenities. Recently added new flooring in foyer areas and staged.