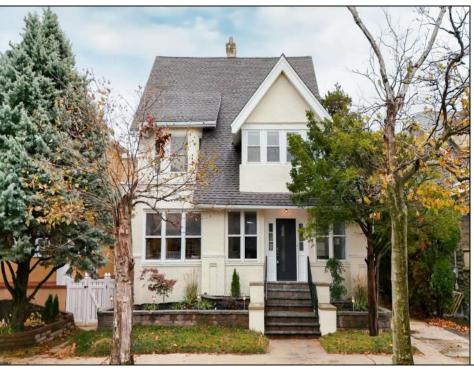

## **COMMENTS**

Plaza Place in Atlantic City presents a remarkable opportunity. This grand vintage home boasts 6 bedrooms and 3.5 baths, and office off living room. Situated just 2 blocks from Ventnor in the Chelsea neighborhood, making it truly distinctive. The property has undergone a comprehensive remodel, featuring newly created hardscaping, retaining walls, and landscaping enhanced with outdoor lighting. A newly installed backyard patio and stone garden add to its charm. The home is equipped with a two-zone central air system and has seen upgrades in all four bathrooms. The kitchen has been completely redone, including new flooring, countertops, fixtures, and appliances. Additional improvements include new flooring in the laundry room, upgraded lighting throughout-including eight new ceiling fans-and refurbished hardwood floors, painted throughout. Park in your private driveway or garage. The Beach is 1.5 blocks away! This residence invites you to take a stroll back to the Roaring Twenties. As the 20th century progressed, Atlantic City flourished, marking its golden age of entertainment in the 1920s. During this vibrant era, the city hosted legendary figures in show business, including Frank Sinatra and Al Jolson. This home encapsulates a rich history while offering modern amenities. Recently added new flooring in foyer areas and staged.

## **PROPERTY DETAILS**

OutsideFeatures Patio Sidewalks

ParkingGarage One Car

OtherRooms Dining Room Laundry/Utility Room InteriorFeatures Smoke/Fire Alarm

Cooling

Baskefor Sean McClimating 6 Berger Meealt Verd Gas-Natural Roadiator Radiator Cean City Inside Entrance Oukali 609 699-0076