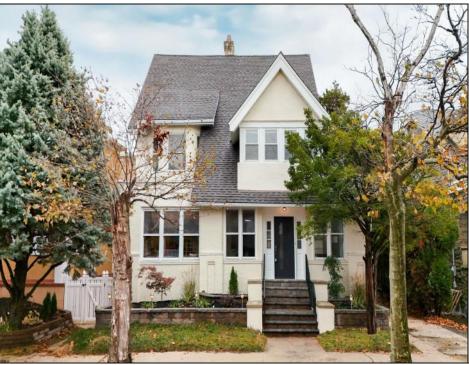

## **COMMENTS**

Plaza Place in Atlantic City presents a remarkable opportunity. This grand vintage home boasts 6 bedrooms and 3.5 baths, and office off living room. Situated just 2 blocks from Ventnor in the Chelsea neighborhood, making it truly distinctive. The property has undergone a comprehensive remodel, featuring newly created hardscaping, retaining walls, and landscaping enhanced with outdoor lighting. A newly installed backyard patio and stone garden add to its charm. The home is equipped with a two-zone central air system and has seen upgrades in all four bathrooms. The kitchen has been completely redone, including new flooring, countertops, fixtures, and appliances. Additional improvements include new flooring in the laundry room, upgraded lighting throughout-including eight new ceiling fans-and refurbished hardwood floors, painted throughout. Park in your private driveway or garage. The Beach is 1.5 blocks away! This residence invites you to take a stroll back to the Roaring Twenties. As the 20th century progressed, Atlantic City flourished, marking its golden age of entertainment in the 1920s. During this vibrant era, the city hosted legendary figures in show business, including Frank Sinatra and Al Jolson. This home encapsulates a rich history while offering modern amenities. Recently added new flooring in foyer areas and staged.