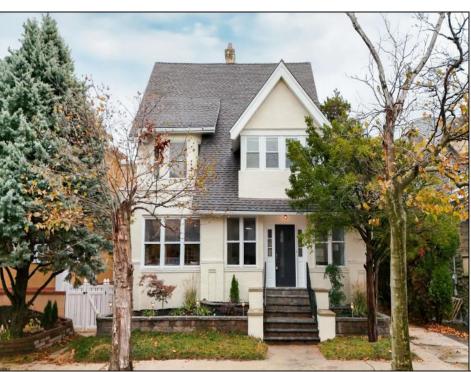

## **COMMENTS**

Plaza Place in Atlantic City presents a remarkable opportunity. This grand vintage home boasts 6 bedrooms and 3.5 baths, and office off living room. Situated just 2 blocks from Ventnor in the Chelsea neighborhood, making it truly distinctive. The property has undergone a comprehensive remodel, featuring newly created hardscaping, retaining walls, and landscaping enhanced with outdoor lighting. A newly installed backyard patio and stone garden add to its charm. The home is equipped with a two-zone central air system and has seen upgrades in all four bathrooms. The kitchen has been completely redone, including new flooring, countertops, fixtures, and appliances. Additional improvements include new flooring in the laundry room, upgraded lighting throughout-including eight new ceiling fans-and refurbished hardwood floors, painted throughout. Park in your private driveway or garage. The Beach is 1.5 blocks away! This residence invites you to take a stroll back to the Roaring Twenties. As the 20th century progressed, Atlantic City flourished, marking its golden age of entertainment in the 1920s. During this vibrant era, the city hosted legendary figures in show business, including Frank Sinatra and Al Jolson. This home encapsulates a rich history while offering modern amenities. Recently added new flooring in foyer areas and staged.