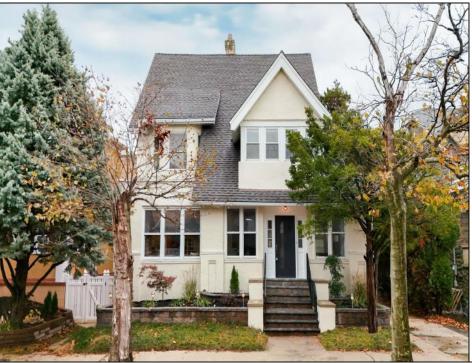

## **COMMENTS**

Plaza Place in Atlantic City presents a remarkable opportunity. This grand vintage home boasts 6 bedrooms and 3.5 baths, and office off living room. Situated just 2 blocks from Ventnor in the Chelsea neighborhood, making it truly distinctive. The property has undergone a comprehensive remodel, featuring newly created hardscaping, retaining walls, and landscaping enhanced with outdoor lighting. A newly installed backyard patio and stone garden add to its charm. The home is equipped with a two-zone central air system and has seen upgrades in all four bathrooms. The kitchen has been completely redone, including new flooring, countertops, fixtures, and appliances. Additional improvements include new flooring in the laundry room, upgraded lighting throughout-including eight new ceiling fans-and refurbished hardwood floors, painted throughout. Park in your private driveway or garage. The Beach is 1.5 blocks away! This residence invites you to take a stroll back to the Roaring Twenties. As the 20th century progressed, Atlantic City flourished, marking its golden age of entertainment in the 1920s. During this vibrant era, the city hosted legendary figures in show business, including Frank Sinatra and Al Jolson. This home encapsulates a rich history while offering modern amenities. Recently added new flooring in foyer areas and staged.