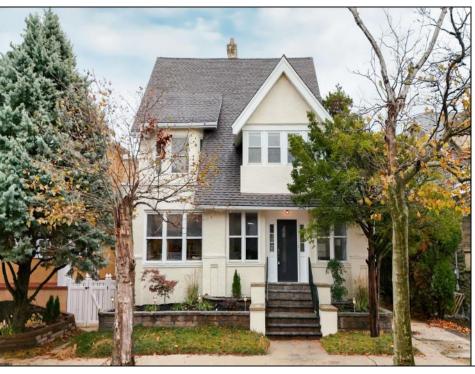

## **COMMENTS**

Plaza Place in Atlantic City presents a remarkable opportunity. This grand vintage home boasts 6 bedrooms and 3.5 baths, and office off living room. Situated just 2 blocks from Ventnor in the Chelsea neighborhood, making it truly distinctive. The property has undergone a comprehensive remodel, featuring newly created hardscaping, retaining walls, and landscaping enhanced with outdoor lighting. A newly installed backyard patio and stone garden add to its charm. The home is equipped with a two-zone central air system and has seen upgrades in all four bathrooms. The kitchen has been completely redone, including new flooring, countertops, fixtures, and appliances. Additional improvements include new flooring in the laundry room, upgraded lighting throughout-including eight new ceiling fans-and refurbished hardwood floors, painted throughout. Park in your private driveway or garage. The Beach is 1.5 blocks away! This residence invites you to take a stroll back to the Roaring Twenties. As the 20th century progressed, Atlantic City flourished, marking its golden age of entertainment in the 1920s. During this vibrant era, the city hosted legendary figures in show business, including Frank Sinatra and Al Jolson. This home encapsulates a rich history while offering modern amenities. Recently added new flooring in foyer areas and staged.