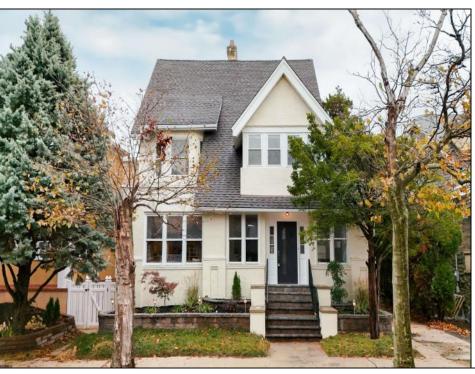

## **COMMENTS**

Plaza Place in Atlantic City presents a remarkable opportunity. This grand vintage home boasts 6 bedrooms and 3.5 baths, and office off living room. Situated just 2 blocks from Ventnor in the Chelsea neighborhood, making it truly distinctive. The property has undergone a comprehensive remodel, featuring newly created hardscaping, retaining walls, and landscaping enhanced with outdoor lighting. A newly installed backyard patio and stone garden add to its charm. The home is equipped with a two-zone central air system and has seen upgrades in all four bathrooms. The kitchen has been completely redone, including new flooring, countertops, fixtures, and appliances. Additional improvements include new flooring in the laundry room, upgraded lighting throughout-including eight new ceiling fans-and refurbished hardwood floors, painted throughout. Park in your private driveway or garage. The Beach is 1.5 blocks away! This residence invites you to take a stroll back to the Roaring Twenties. As the 20th century progressed, Atlantic City flourished, marking its golden age of entertainment in the 1920s. During this vibrant era, the city hosted legendary figures in show business, including Frank Sinatra and Al Jolson. This home encapsulates a rich history while offering modern amenities. Recently added new flooring in foyer areas and staged.