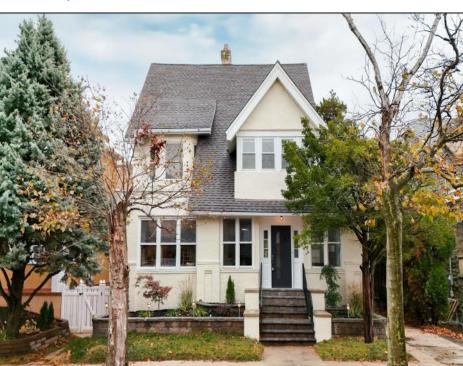

## **COMMENTS**

Plaza Place in Atlantic City presents a remarkable opportunity. This grand vintage home boasts 6 bedrooms and 3.5 baths, and office off living room. Situated just 2 blocks from Ventnor in the Chelsea neighborhood, making it truly distinctive. The property has undergone a comprehensive remodel, featuring newly created hardscaping, retaining walls, and landscaping enhanced with outdoor lighting. A newly installed backyard patio and stone garden add to its charm. The home is equipped with a two-zone central air system and has seen upgrades in all four bathrooms. The kitchen has been completely redone, including new flooring, countertops, fixtures, and appliances. Additional improvements include new flooring in the laundry room, upgraded lighting throughout—including eight new ceiling fans—and refurbished hardwood floors, painted throughout. Park in your private driveway or garage. The Beach is 1.5 blocks away! This residence invites you to take a stroll back to the Roaring Twenties. As the 20th century progressed, Atlantic City flourished, marking its golden age of entertainment in the 1920s. During this vibrant era, the city hosted legendary figures in show business, including Frank Sinatra and Al Jolson. This home encapsulates a rich history while offering modern amenities. Recently added new flooring in foyer areas and staged.