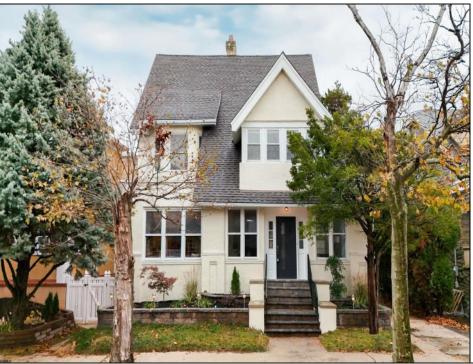

## **COMMENTS**

Plaza Place in Atlantic City presents a remarkable opportunity. This grand vintage home boasts 6 bedrooms and 3.5 baths, and office off living room. Situated just 2 blocks from Ventnor in the Chelsea neighborhood, making it truly distinctive. The property has undergone a comprehensive remodel, featuring newly created hardscaping, retaining walls, and landscaping enhanced with outdoor lighting. A newly installed backyard patio and stone garden add to its charm. The home is equipped with a two-zone central air system and has seen upgrades in all four bathrooms. The kitchen has been completely redone, including new flooring, countertops, fixtures, and appliances. Additional improvements include new flooring in the laundry room, upgraded lighting throughout—including eight new ceiling fans—and refurbished hardwood floors, painted throughout. Park in your private driveway or garage. The Beach is 1.5 blocks away! This residence invites you to take a stroll back to the Roaring Twenties. As the 20th century progressed, Atlantic City flourished, marking its golden age of entertainment in the 1920s. During this vibrant era, the city hosted legendary figures in show business, including Frank Sinatra and Al Jolson. This home encapsulates a rich history while offering modern amenities. Recently added new flooring in foyer areas and staged.