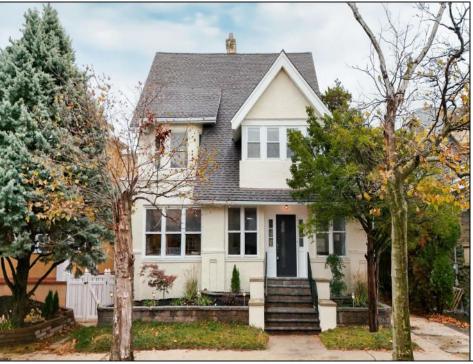

## **COMMENTS**

Plaza Place in Atlantic City presents a remarkable opportunity. This grand vintage home boasts 6 bedrooms and 3.5 baths, and office off living room. Situated just 2 blocks from Ventnor in the Chelsea neighborhood, making it truly distinctive. The property has undergone a comprehensive remodel, featuring newly created hardscaping, retaining walls, and landscaping enhanced with outdoor lighting. A newly installed backyard patio and stone garden add to its charm. The home is equipped with a two-zone central air system and has seen upgrades in all four bathrooms. The kitchen has been completely redone, including new flooring, countertops, fixtures, and appliances. Additional improvements include new flooring in the laundry room, upgraded lighting throughout-including eight new ceiling fans-and refurbished hardwood floors, painted throughout. Park in your private driveway or garage. The Beach is 1.5 blocks away! This residence invites you to take a stroll back to the Roaring Twenties. As the 20th century progressed, Atlantic City flourished, marking its golden age of entertainment in the 1920s. During this vibrant era, the city hosted legendary figures in show business, including Frank Sinatra and Al Jolson. This home encapsulates a rich history while offering modern amenities. Recently added new flooring in foyer areas and staged.