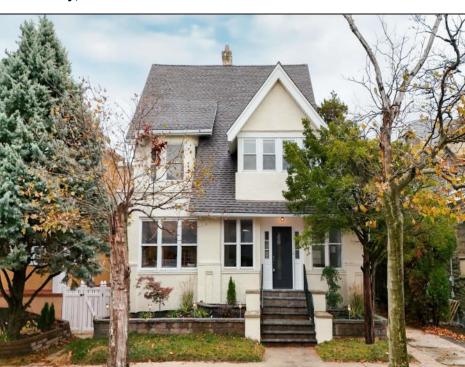

## **COMMENTS**

Plaza Place in Atlantic City presents a remarkable opportunity. This grand vintage home boasts 6 bedrooms and 3.5 baths, and office off living room. Situated just 2 blocks from Ventnor in the Chelsea neighborhood, making it truly distinctive. The property has undergone a comprehensive remodel, featuring newly created hardscaping, retaining walls, and landscaping enhanced with outdoor lighting. A newly installed backyard patio and stone garden add to its charm. The home is equipped with a two-zone central air system and has seen upgrades in all four bathrooms. The kitchen has been completely redone, including new flooring, countertops, fixtures, and appliances. Additional improvements include new flooring in the laundry room, upgraded lighting throughout-including eight new ceiling fans-and refurbished hardwood floors, painted throughout. Park in your private driveway or garage. The Beach is 1.5 blocks away! This residence invites you to take a stroll back to the Roaring Twenties. As the 20th century progressed, Atlantic City flourished, marking its golden age of entertainment in the 1920s. During this vibrant era, the city hosted legendary figures in show business, including Frank Sinatra and Al Jolson. This home encapsulates a rich history while offering modern amenities. Recently added new flooring in foyer areas and staged.

## **PROPERTY DETAILS**

OutsideFeatures Patio

ParkingGarage One Car

OtherRooms Dining Room Laundry/Utility Room InteriorFeatures Smoke/Fire Alarm

Cooling

Bakskefor Cynthia Bakkeing 6 Berger Metealt Vend Gas-Natural Roadiator Radiator Cean City Inside Entrance Oukali: £6097399-0076