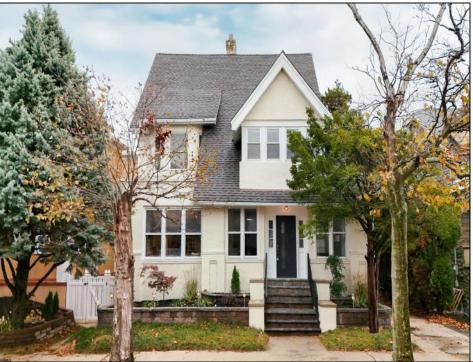

## **COMMENTS**

Plaza Place in Atlantic City presents a remarkable opportunity. This grand vintage home boasts 6 bedrooms and 3.5 baths, and office off living room. Situated just 2 blocks from Ventnor in the Chelsea neighborhood, making it truly distinctive. The property has undergone a comprehensive remodel, featuring newly created hardscaping, retaining walls, and landscaping enhanced with outdoor lighting. A newly installed backyard patio and stone garden add to its charm. The home is equipped with a two-zone central air system and has seen upgrades in all four bathrooms. The kitchen has been completely redone, including new flooring, countertops, fixtures, and appliances. Additional improvements include new flooring in the laundry room, upgraded lighting throughout—including eight new ceiling fans—and refurbished hardwood floors, painted throughout. Park in your private driveway or garage. The Beach is 1.5 blocks away! This residence invites you to take a stroll back to the Roaring Twenties. As the 20th century progressed, Atlantic City flourished, marking its golden age of entertainment in the 1920s. During this vibrant era, the city hosted legendary figures in show business, including Frank Sinatra and Al Jolson. This home encapsulates a rich history while offering modern amenities. Recently added new flooring in foyer areas and staged.