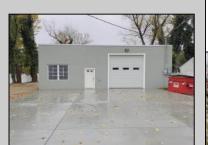

## **COMMENTS**

\*\*\*GALLOWAY COMMERCIAL NEW LISTNG ALERT\*\*\*NEW WINDOWS\*\*\*NEW ROOF\*\*\*2 NEW OVERHEAD DOORS 10X10 & 12X12\*\*\*NEW 3-PHASE 400AMP ELECTRIC SERVICE\*\*\*NEW WELL & BLADDER TANK\*\*\*CITY SEWAGE\*\*\*ROUGHED IN FOR 2 BATHROOMS\*\*\*2,812 SQ FT\*\*\* Great commercial space with over 2,800 sq ft of blank space to outfit to your needs. Roughed in for 2 bathrooms to make for office space plus storage. Endless possibilities with this unique space. Just minutes from AC Expressway and Route 30. Phase 1 on file along with approvals.

**PROPERTY DETAILS** 

Exterior OutsideFeatures InteriorFeatures **Basement** Masonry Storage Building Three Phase Electric Slab

Water Sewer Well **Public Sewer** 

Ask for Tanya Pinkerton Berger Realty Inc 3160 Asbury Avenue, Ocean City Call: 609-399-0076