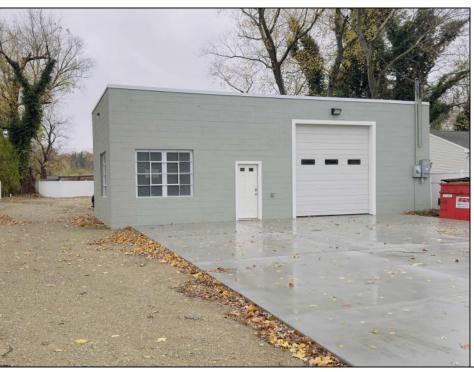

## **COMMENTS**

\*\*\*GALLOWAY COMMERCIAL NEW LISTNG ALERT\*\*\*NEW WINDOWS\*\*\*NEW ROOF\*\*\*2 NEW OVERHEAD DOORS 10X10 & 12X12\*\*\*NEW 3-PHASE 400AMP ELECTRIC SERVICE\*\*\*NEW WELL & BLADDER TANK\*\*\*CITY SEWAGE\*\*\*ROUGHED IN FOR 2 BATHROOMS\*\*\*2,812 SQ FT\*\*\* Great commercial space with over 2,800 sq ft of blank space to outfit to your needs. Roughed in for 2 bathrooms to make for office space plus storage. Endless possibilities with this unique space. Just minutes from AC Expressway and Route 30. Phase 1 on file along with approvals.

**PROPERTY DETAILS** 

Exterior OutsideFeatures InteriorFeatures **Basement** Masonry Storage Building Three Phase Electric Slab

Water Sewer Well **Public Sewer** 

Ask for Tanya Pinkerton Berger Realty Inc 3160 Asbury Avenue, Ocean City Call: 609-399-0076